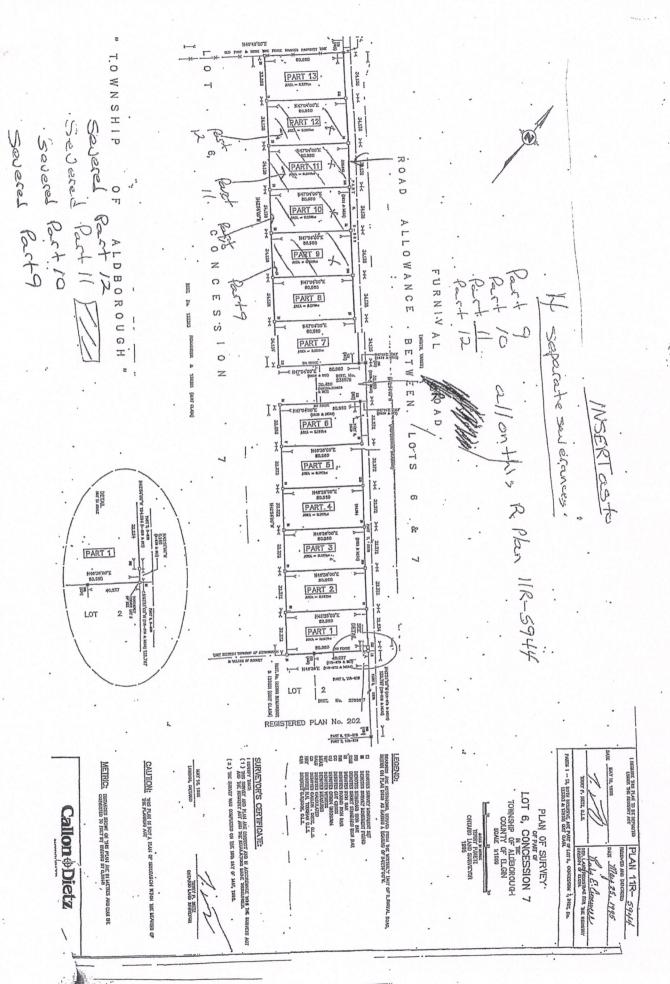

| 3.   | Agent (if retained)                                                                                                                                                                        |
|------|--------------------------------------------------------------------------------------------------------------------------------------------------------------------------------------------|
|      | a) Name ———————                                                                                                                                                                            |
| ۸\/1 | b) Mailing Address ———————————————————————————————————                                                                                                                                     |
| NA   | c) Telephone                                                                                                                                                                               |
|      | d) Fax                                                                                                                                                                                     |
|      | e) E-mail                                                                                                                                                                                  |
| 4.   | Communication  To whom should all communication be directed? (check only one)  a) Owner   b) Applicant   c) Agent                                                                          |
| 5.   | Location of Lands  a) Lot No. Part Lot 6 Concession No. 7  b) Lot No. Registered Plan c) Part No. 9, 10, 11 & 12 Reference Plan No. 11R-5944  d) Street No. and Name Furnival Road, Rodney |
| 6.   | Description of Lands         a) Frontage       136.552       m         b) Depth       60.96       m         c) Area       .8324       ha → 332459                                          |
|      | d) Topography <u>Level land</u> Soil Characteristics <u>Sandy loam</u>                                                                                                                     |
|      | Vegetation Vacant farm land  each part has frontage of 34:135 m. and depth of  60.960 m. so each part November 30, 2012                                                                    |
| 7.   | Date Lands Acquired by the Owner: November 30, 2012                                                                                                                                        |

d) other (specify)

| ,   |            |                                                                                                                                                                                                                                       |
|-----|------------|---------------------------------------------------------------------------------------------------------------------------------------------------------------------------------------------------------------------------------------|
|     | d)         | If the application is to remove land from an employment area, provide details of the official plan or official plan amendment that deals with this matter. If necessary, attach additional pages.                                     |
|     | e)         | If the land is within an area where zoning with conditions may apply, provide an explanation of how the application conforms to the official plan policies relating to zoning with conditions. If necessary, attach additional pages. |
|     |            |                                                                                                                                                                                                                                       |
| 47  | 70         | ning Bv-law                                                                                                                                                                                                                           |
| 17. | <u> 20</u> | A! ! !                                                                                                                                                                                                                                |
|     | a)         | Existing zoning: Agricultural (1)                                                                                                                                                                                                     |
|     | b)         | Describe the nature and extent of the zoning requested and the reason for the re-zoning: Change to rural residential zoning with intention of building single family residential dwelling on each of the 4 severed lots               |
|     |            | Downle Line as shown on sketch                                                                                                                                                                                                        |
|     |            | Downie Line as shown on Sketch                                                                                                                                                                                                        |
|     | c)         | If the land is within an area where the Municipality has pre-determined the minimum and maximum density requirements or the minimum and maximum height requirements, describe these requirements below:                               |
|     | Each       | Single family residential on each lot.  Lot meets minimum lot area of 2000 sq m.  as each lot 208/ sq m. and each lot  over minimum lot frontage of 30 m. a. 3  April 2021  8 of 15                                                   |

# Applications under the Planning Act 18. Has the subject land ever been the subject of a) an application for an approval of a plan of subdivision? Don't Know \_ b) an application for a <u>consent?</u> Don't Know No Applications E19-21, E18-21, E17-21 and E16-21 on location map attached as to severance. c) an application for an amendment to the zoning by-law? No 🗸 Don't Know d) a Minister's Zoning Order? Don't Know No If the answer to any of the above is Yes, and if known, indicate in the space