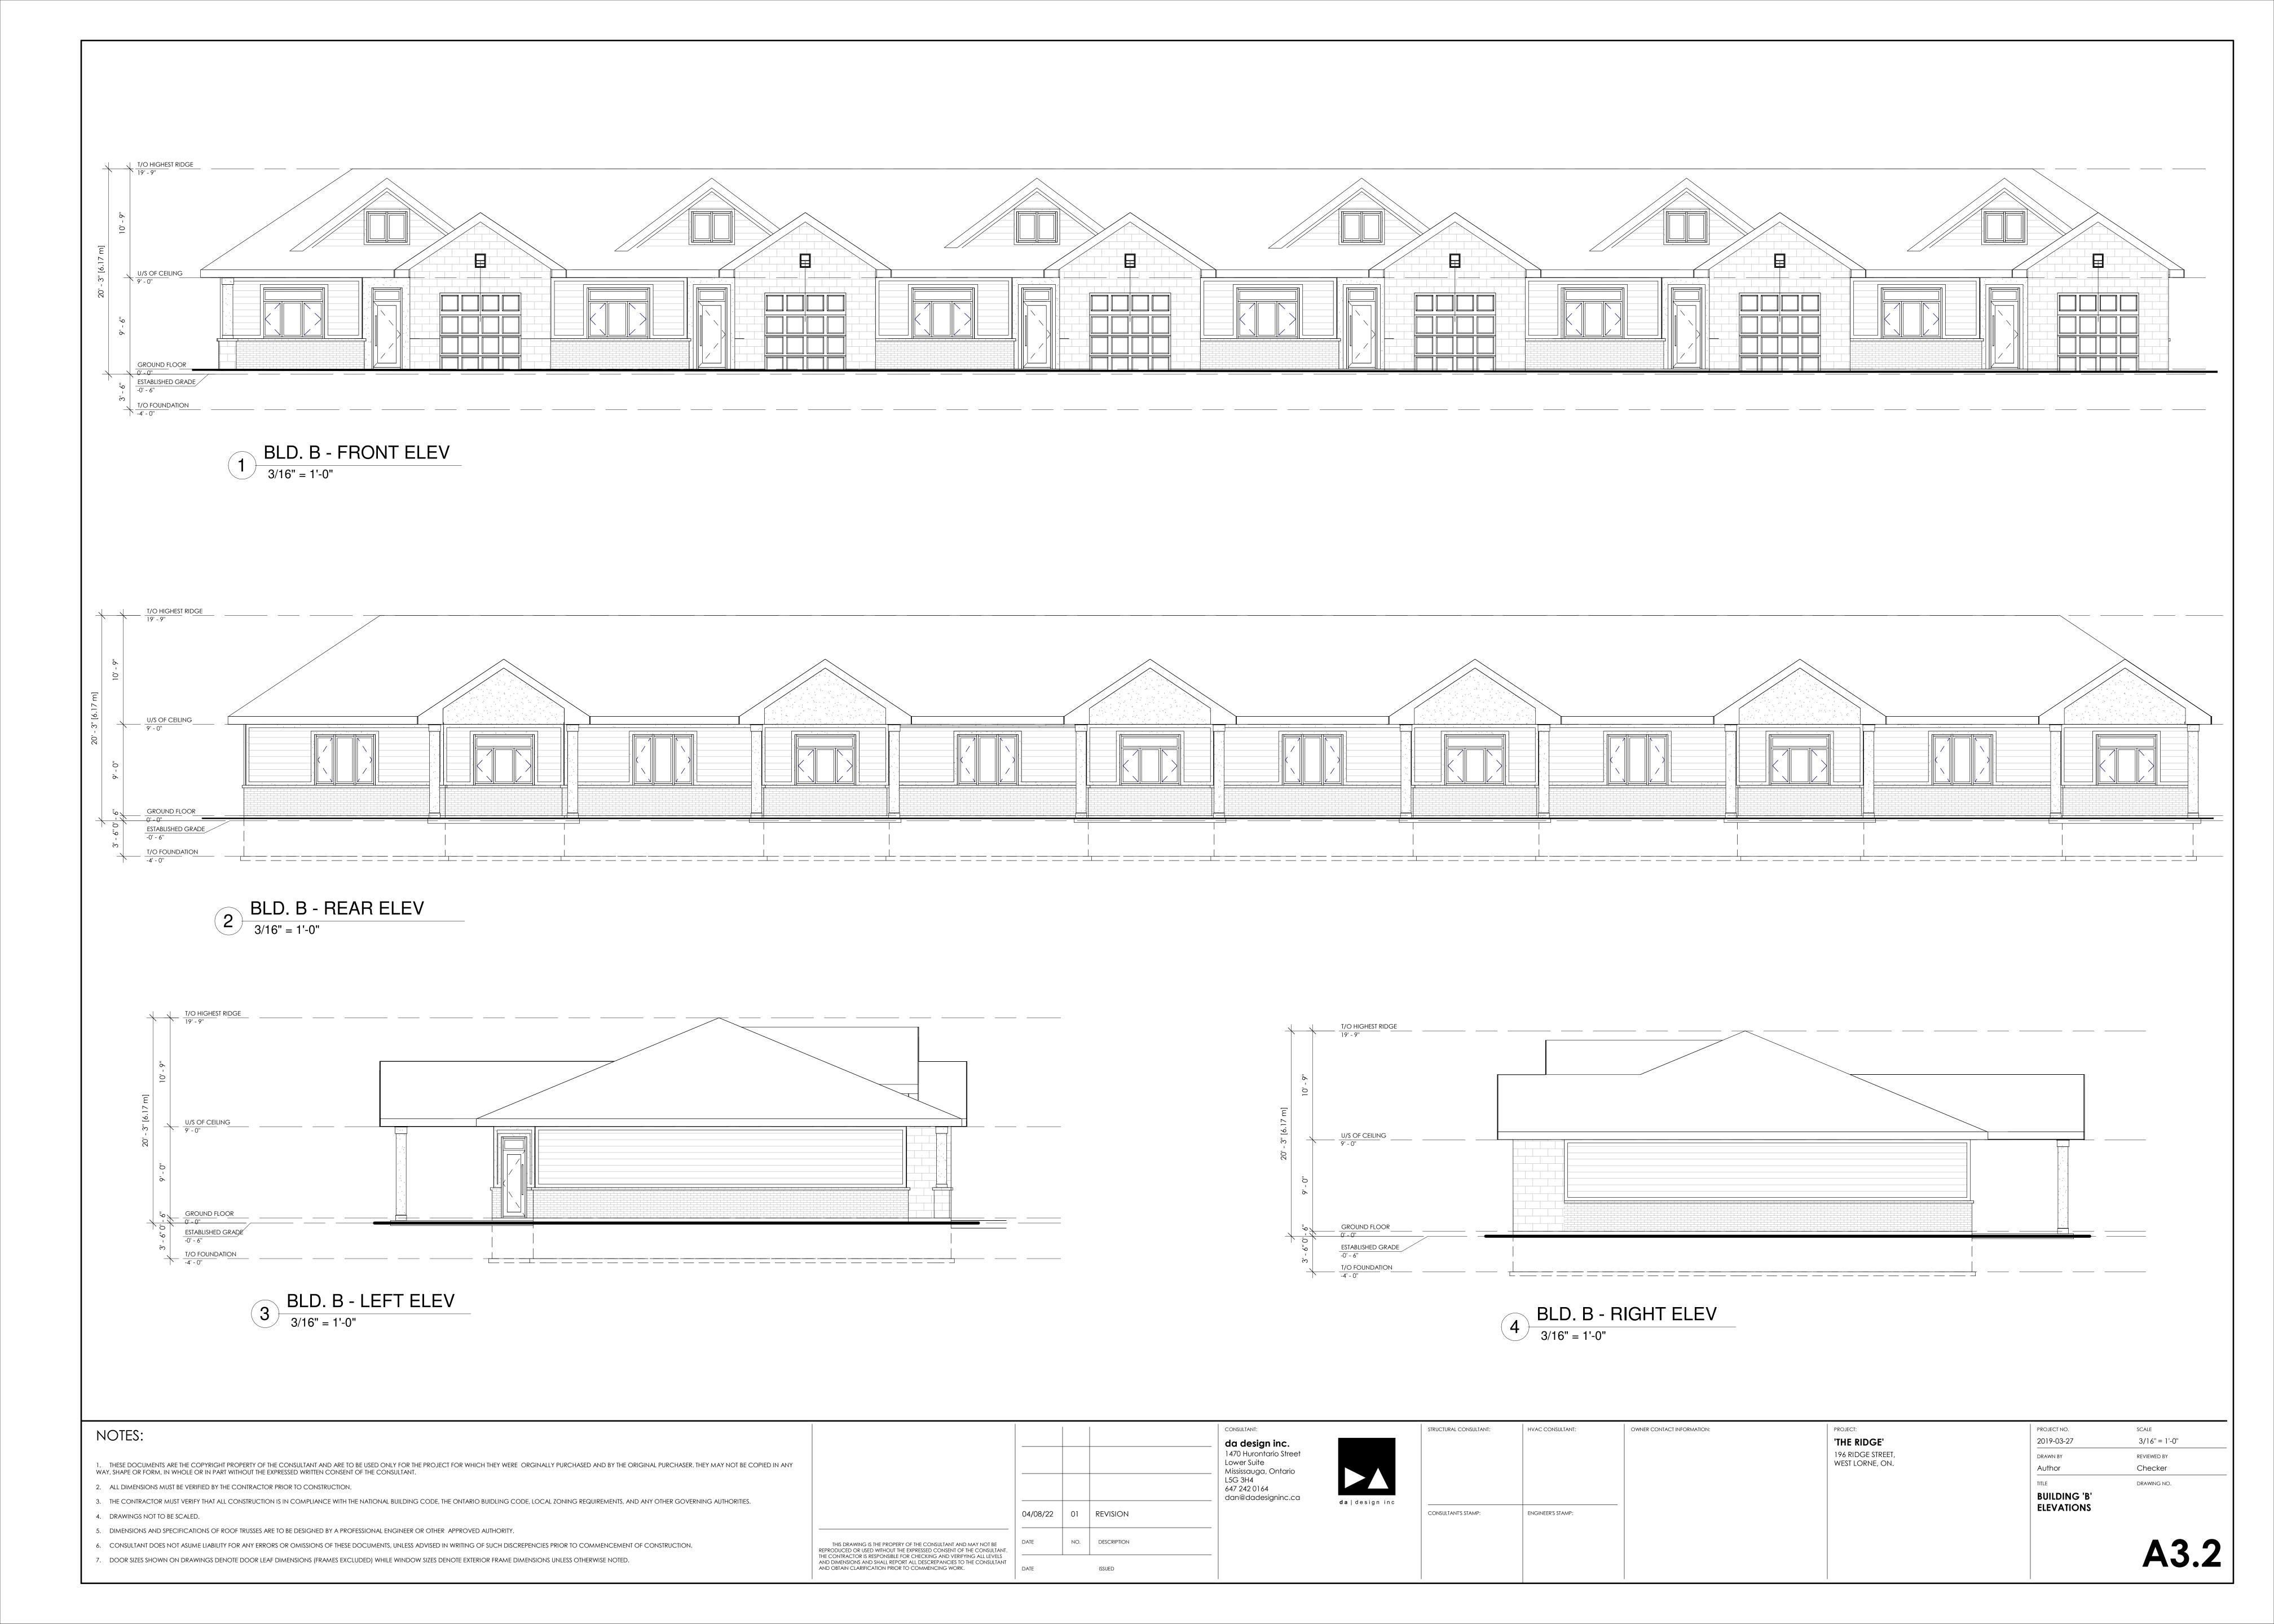

STRUCTURAL CONSULTANT: HVAC CONSULTANT: OWNER CONTACT INFORMATION: ENGINEER'S STAMP: CONSULTANT'S STAMP:

'THE RIDGE' 196 RIDGE STREET, WEST LORNE, ON.

PROJECT:

PROJECT NO. 2019-03-27 3/16" = 1'-0" DRAWN BY REVIEWED BY Author Checker DRAWING NO. BUILDING 'D'