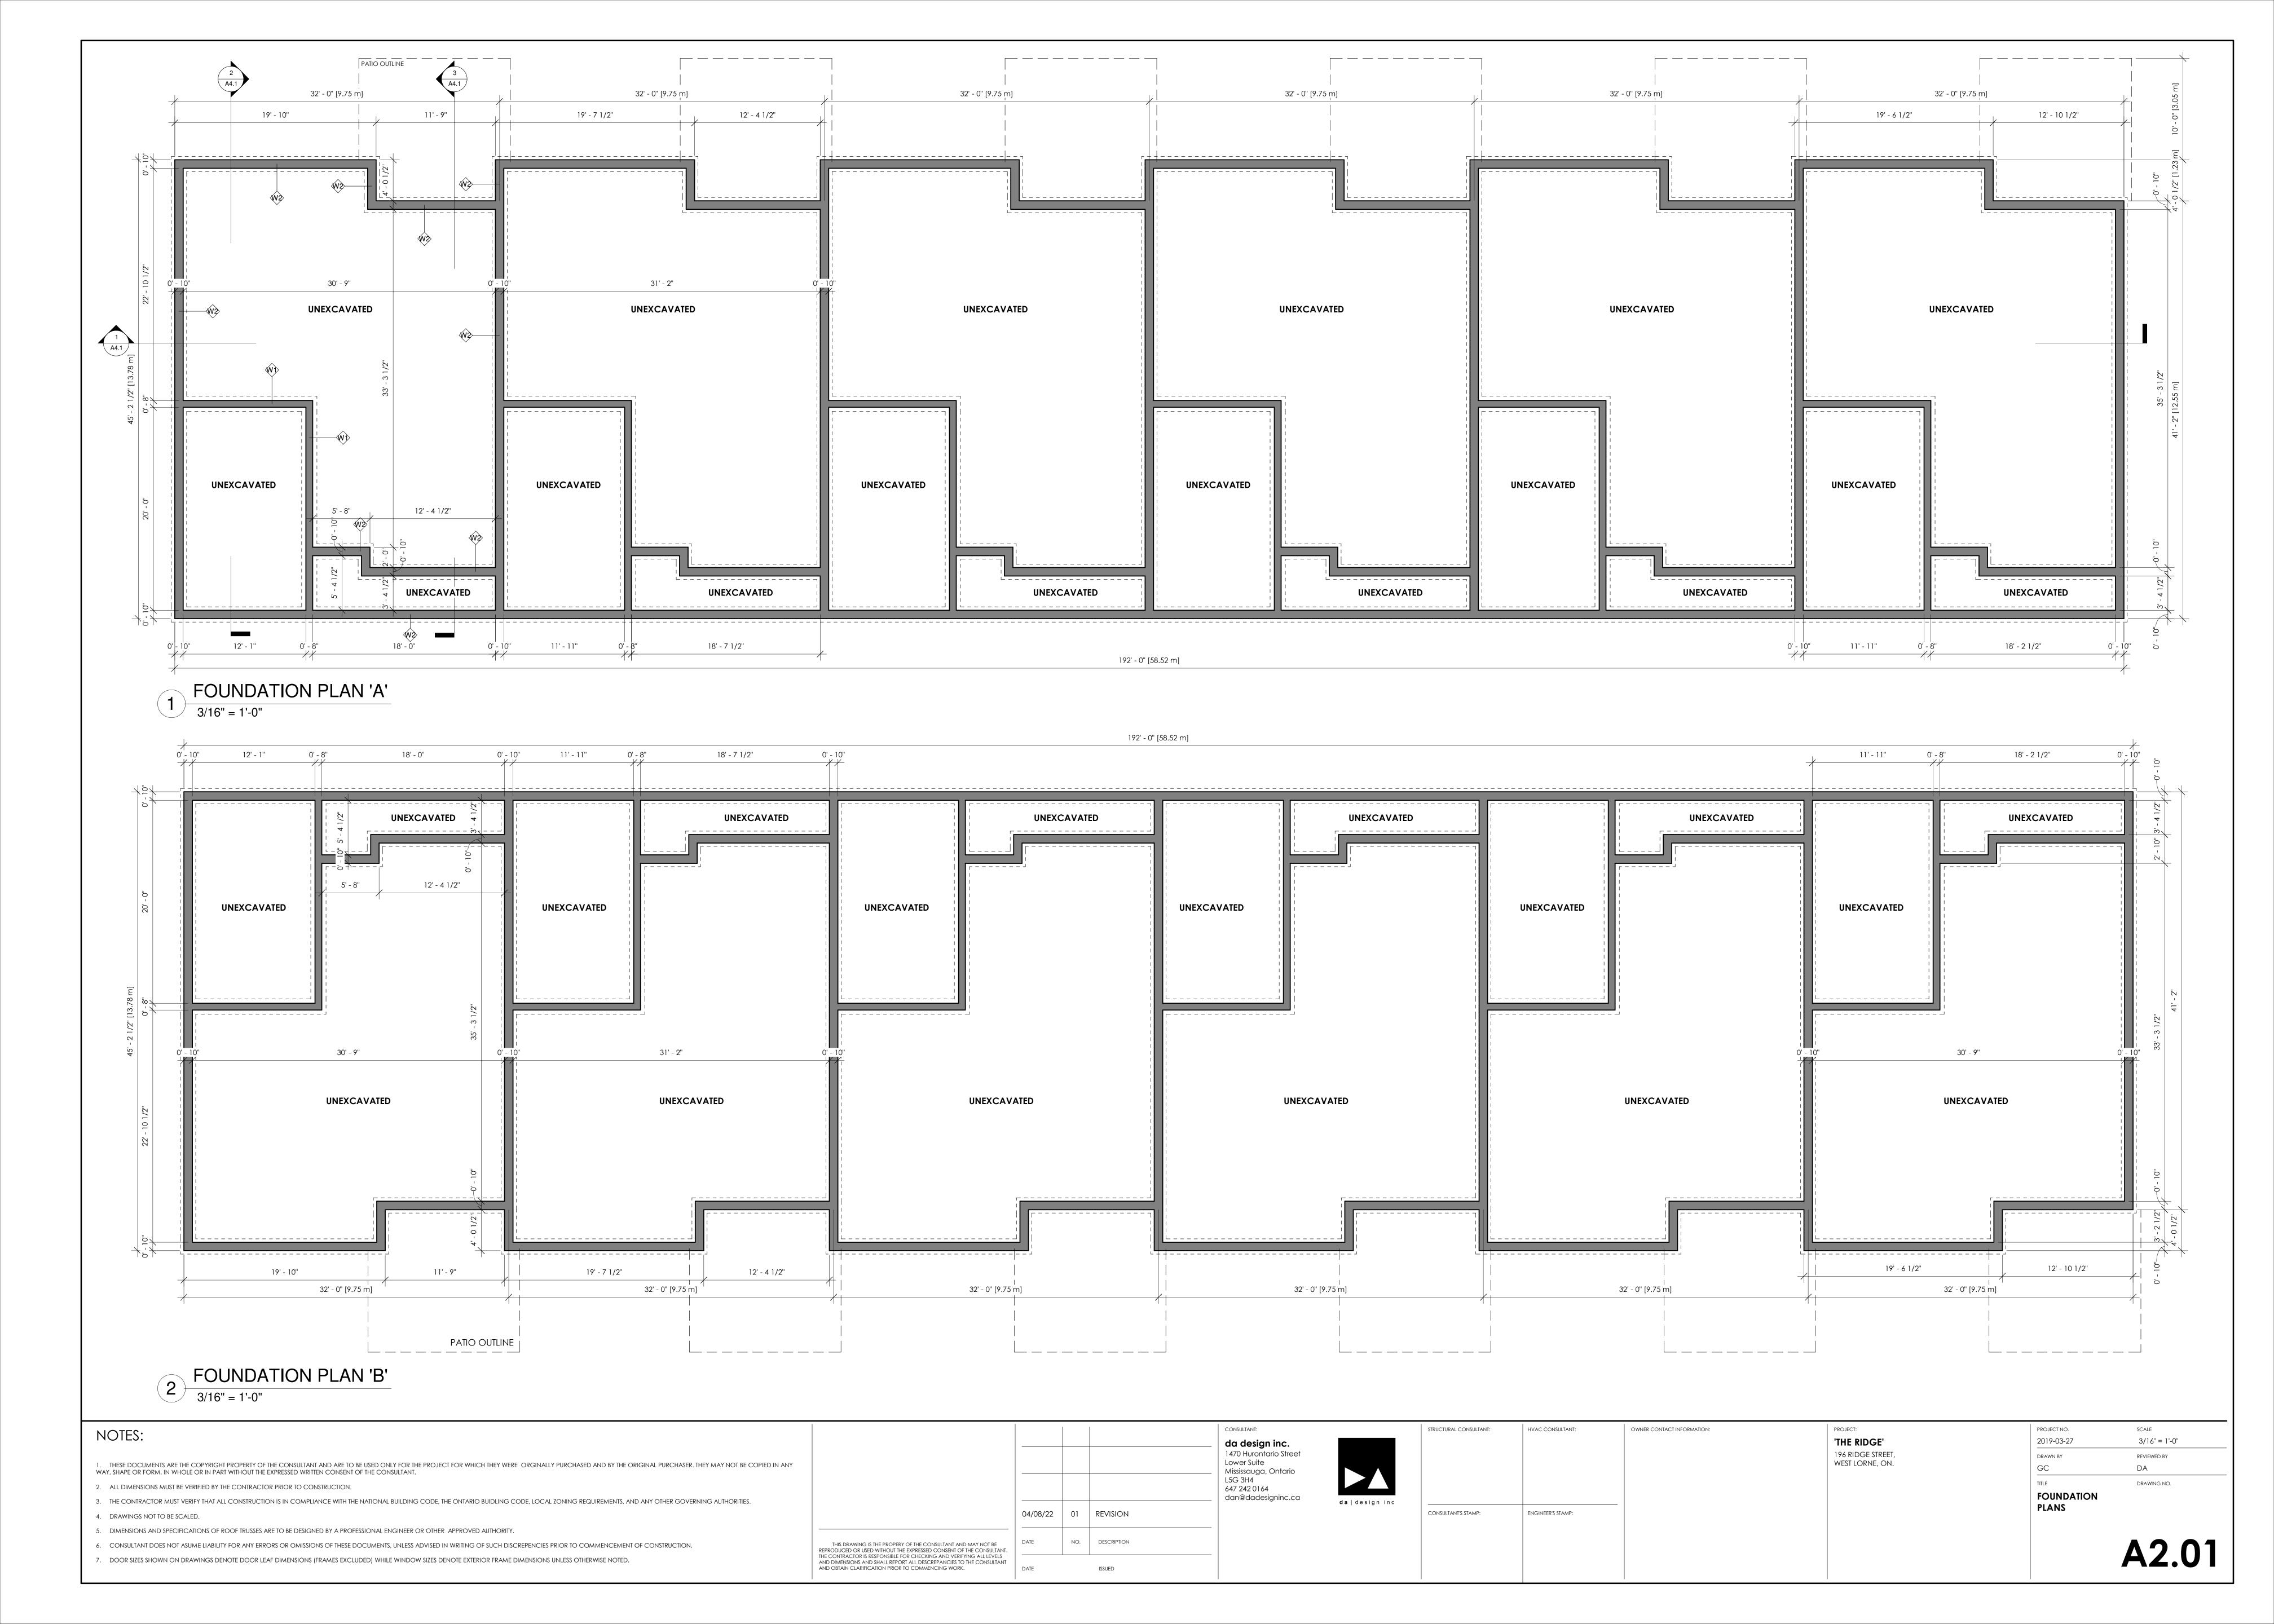

| LOT COVERAGE                                |             |            |  |
|---------------------------------------------|-------------|------------|--|
|                                             | AREA        | PERCENTAGE |  |
| BUILDING 'A' FOOTPRINT<br>(GARAGE INCLUDED) | 731.76 SM   | 10.78%     |  |
| BUILDING 'B' FOOTPRINT<br>(GARAGE INCLUDED) | 731.76 SM   | 10.78%     |  |
| BUILDING 'C' FOOTPRINT<br>(GARAGE INCLUDED) | 609.84 sm   | 8.98%      |  |
| BUILDING 'D' FOOTPRINT<br>(GARAGE INCLUDED) | 609.84 sm   | 8.98%      |  |
| COVERED FRONT PORCH (X 22 UNITS)            | 180.62 SM   | 2.66%      |  |
| COVERED REAR PORCH (X 22 UNITS)             | 405.46 SM   | 5.97%      |  |
| TOTAL PROPOSED COVERAGE:                    | 3,269.28 SM | 48.15 %    |  |
| TOTAL MAX. COVERAGE:                        | 2,376.45 SM | 35 %       |  |