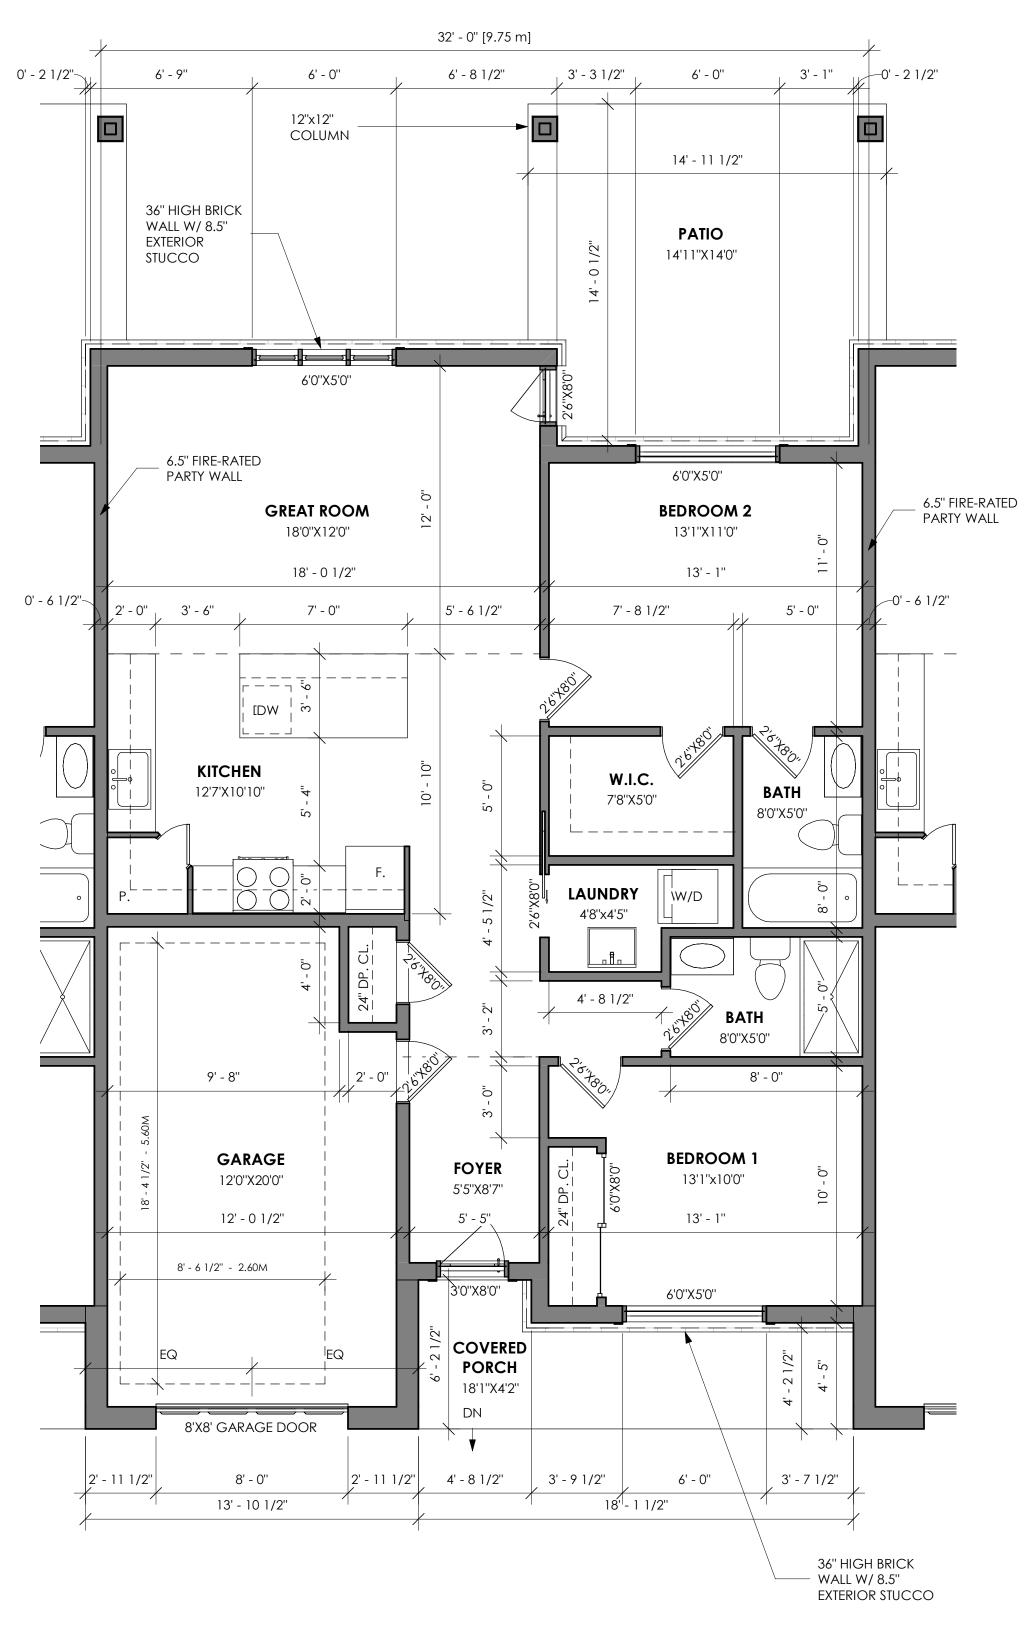

STRUCTURAL CONSULTANT: HVAC CONSULTANT: OWNER CONTACT INFORMATION: ENGINEER'S STAMP: CONSULTANT'S STAMP:

'THE RIDGE' 196 RIDGE STREET, WEST LORNE, ON.

PROJECT:

PROJECT NO. 2019-03-27 3/16" = 1'-0" DRAWN BY REVIEWED BY Author Checker DRAWING NO. BUILDING 'D'