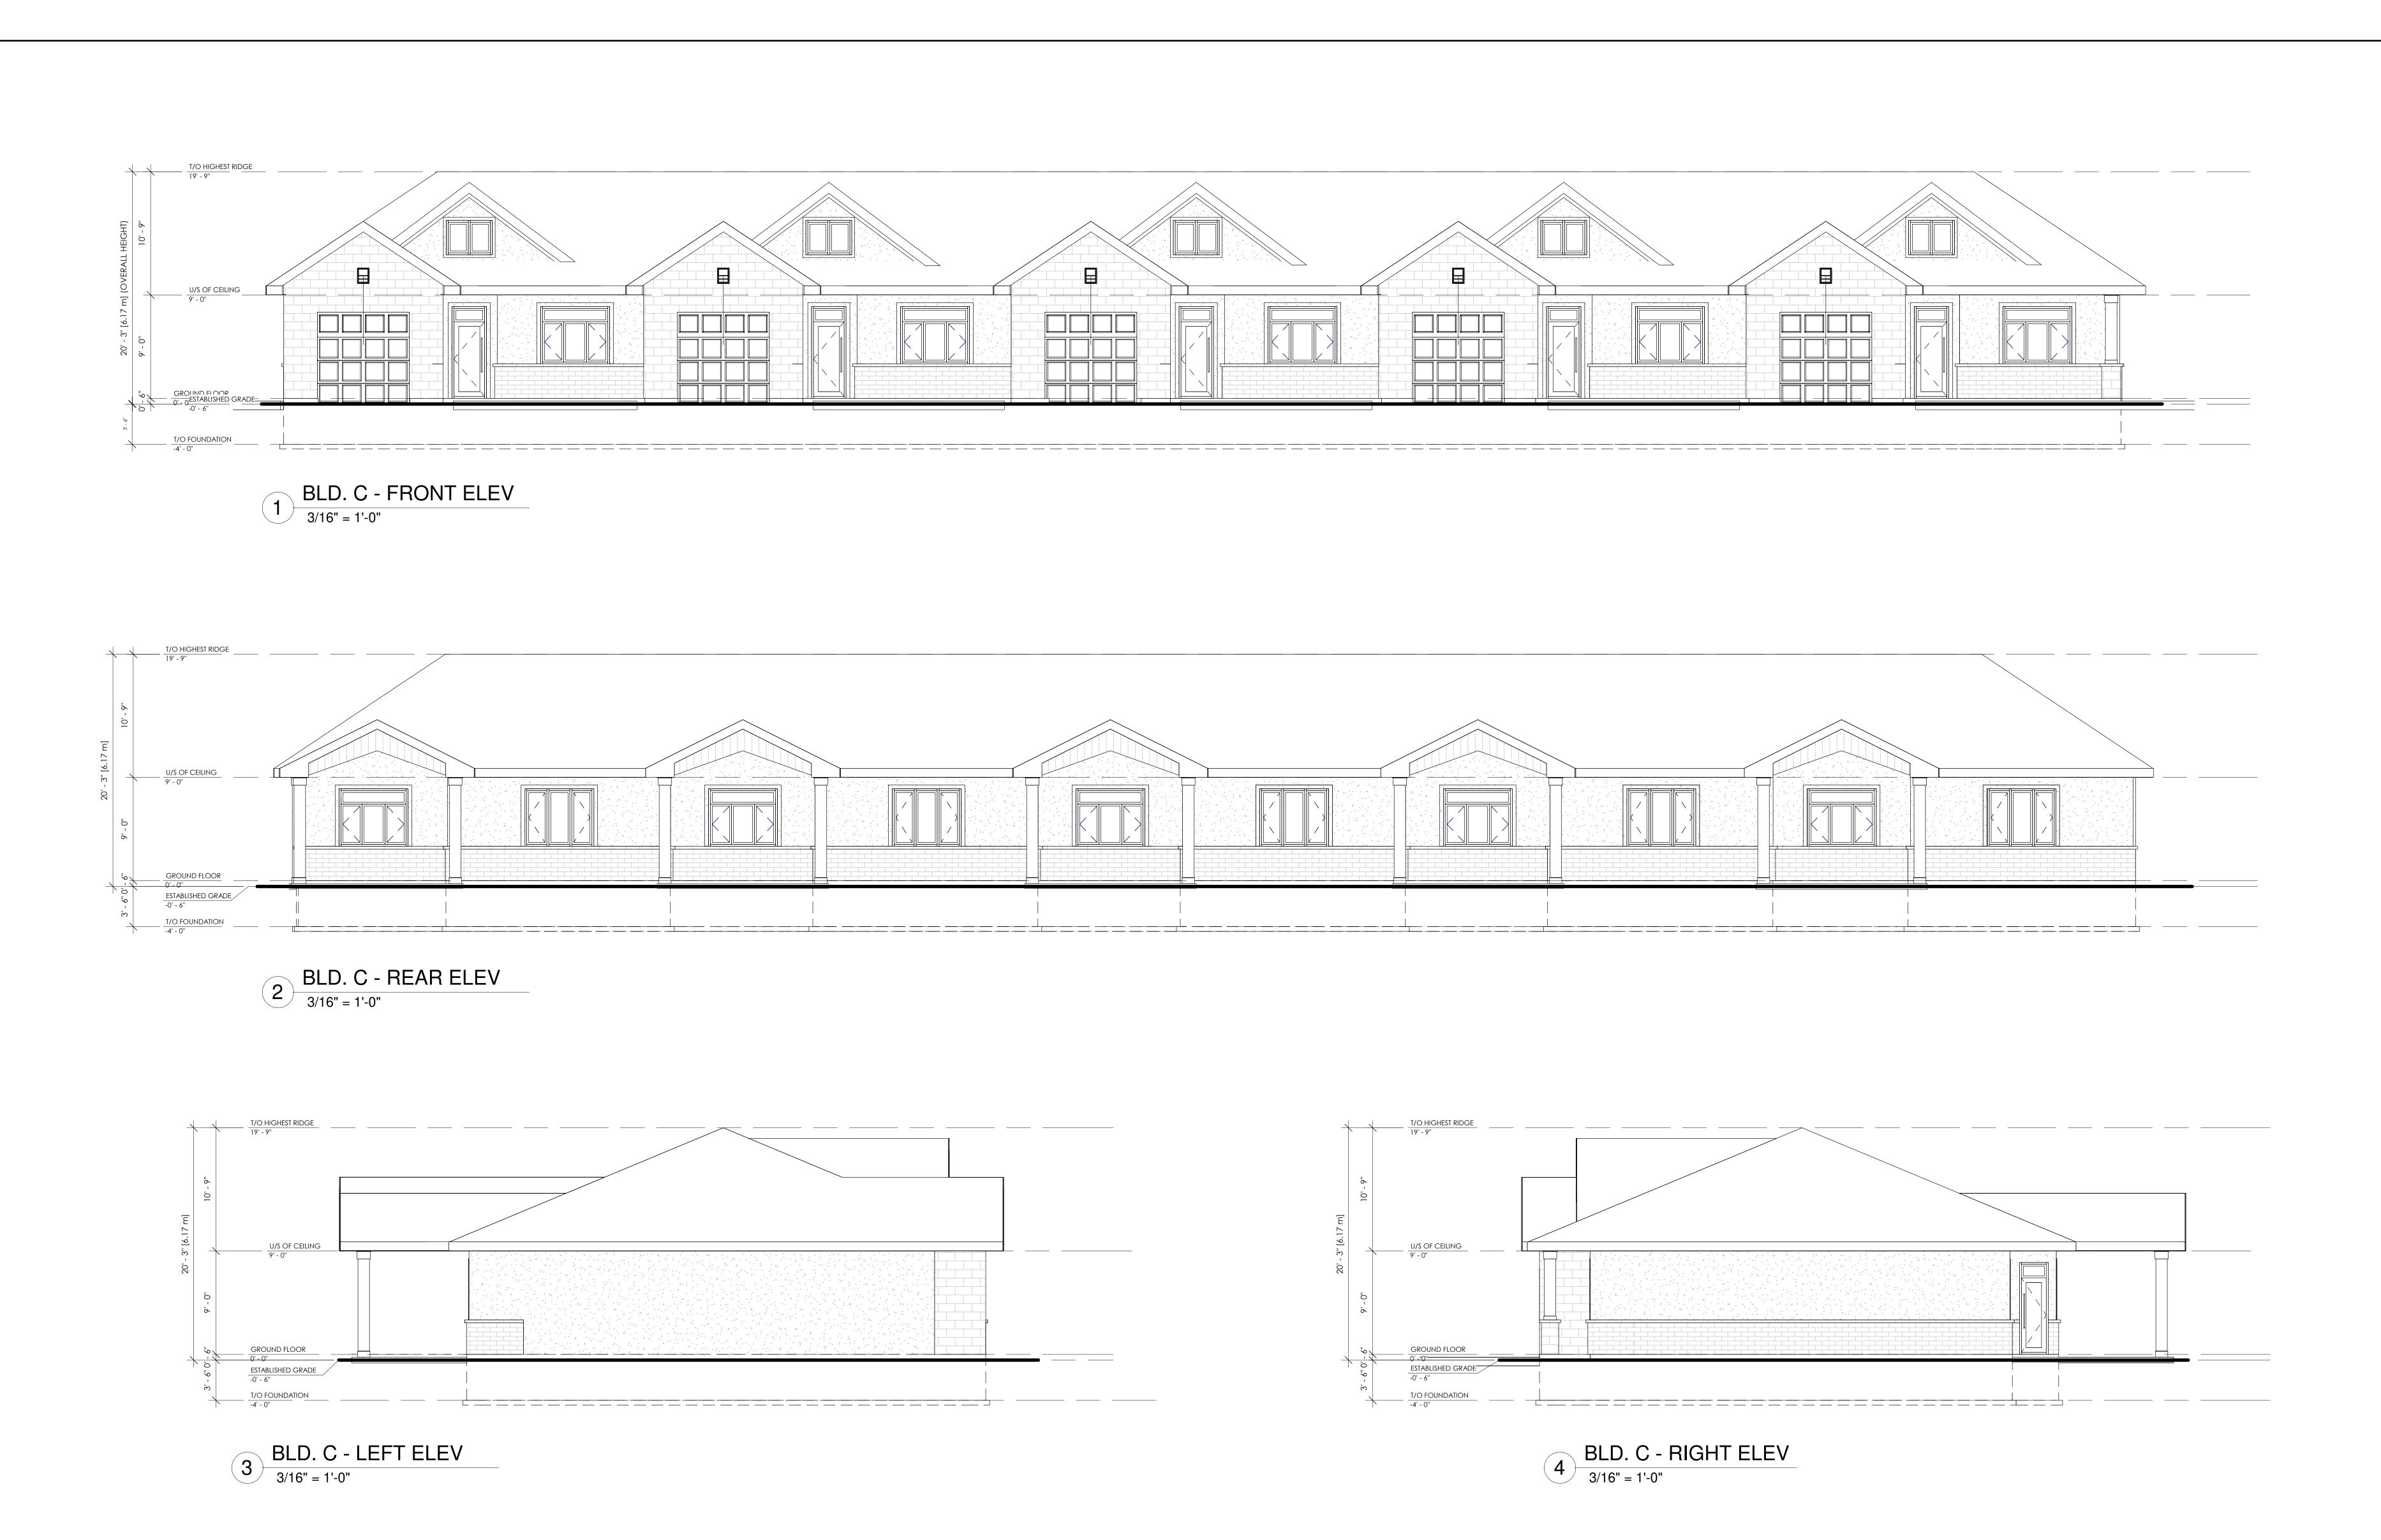

| LOT COVERAGE                                |             |            |  |
|---------------------------------------------|-------------|------------|--|
|                                             | AREA        | PERCENTAGE |  |
| BUILDING 'A' FOOTPRINT<br>(GARAGE INCLUDED) | 731.76 SM   | 10.78%     |  |
| BUILDING 'B' FOOTPRINT<br>(GARAGE INCLUDED) | 731.76 SM   | 10.78%     |  |
| BUILDING 'C' FOOTPRINT<br>(GARAGE INCLUDED) | 609.84 sm   | 8.98%      |  |
| BUILDING 'D' FOOTPRINT<br>(GARAGE INCLUDED) | 609.84 sm   | 8.98%      |  |
| COVERED FRONT PORCH (X 22 UNITS)            | 180.62 SM   | 2.66%      |  |
| COVERED REAR PORCH (X 22 UNITS)             | 405.46 SM   | 5.97%      |  |
| TOTAL PROPOSED COVERAGE:                    | 3,269.28 SM | 48.15 %    |  |
| TOTAL MAX. COVERAGE:                        | 2,376.45 SM | 35 %       |  |