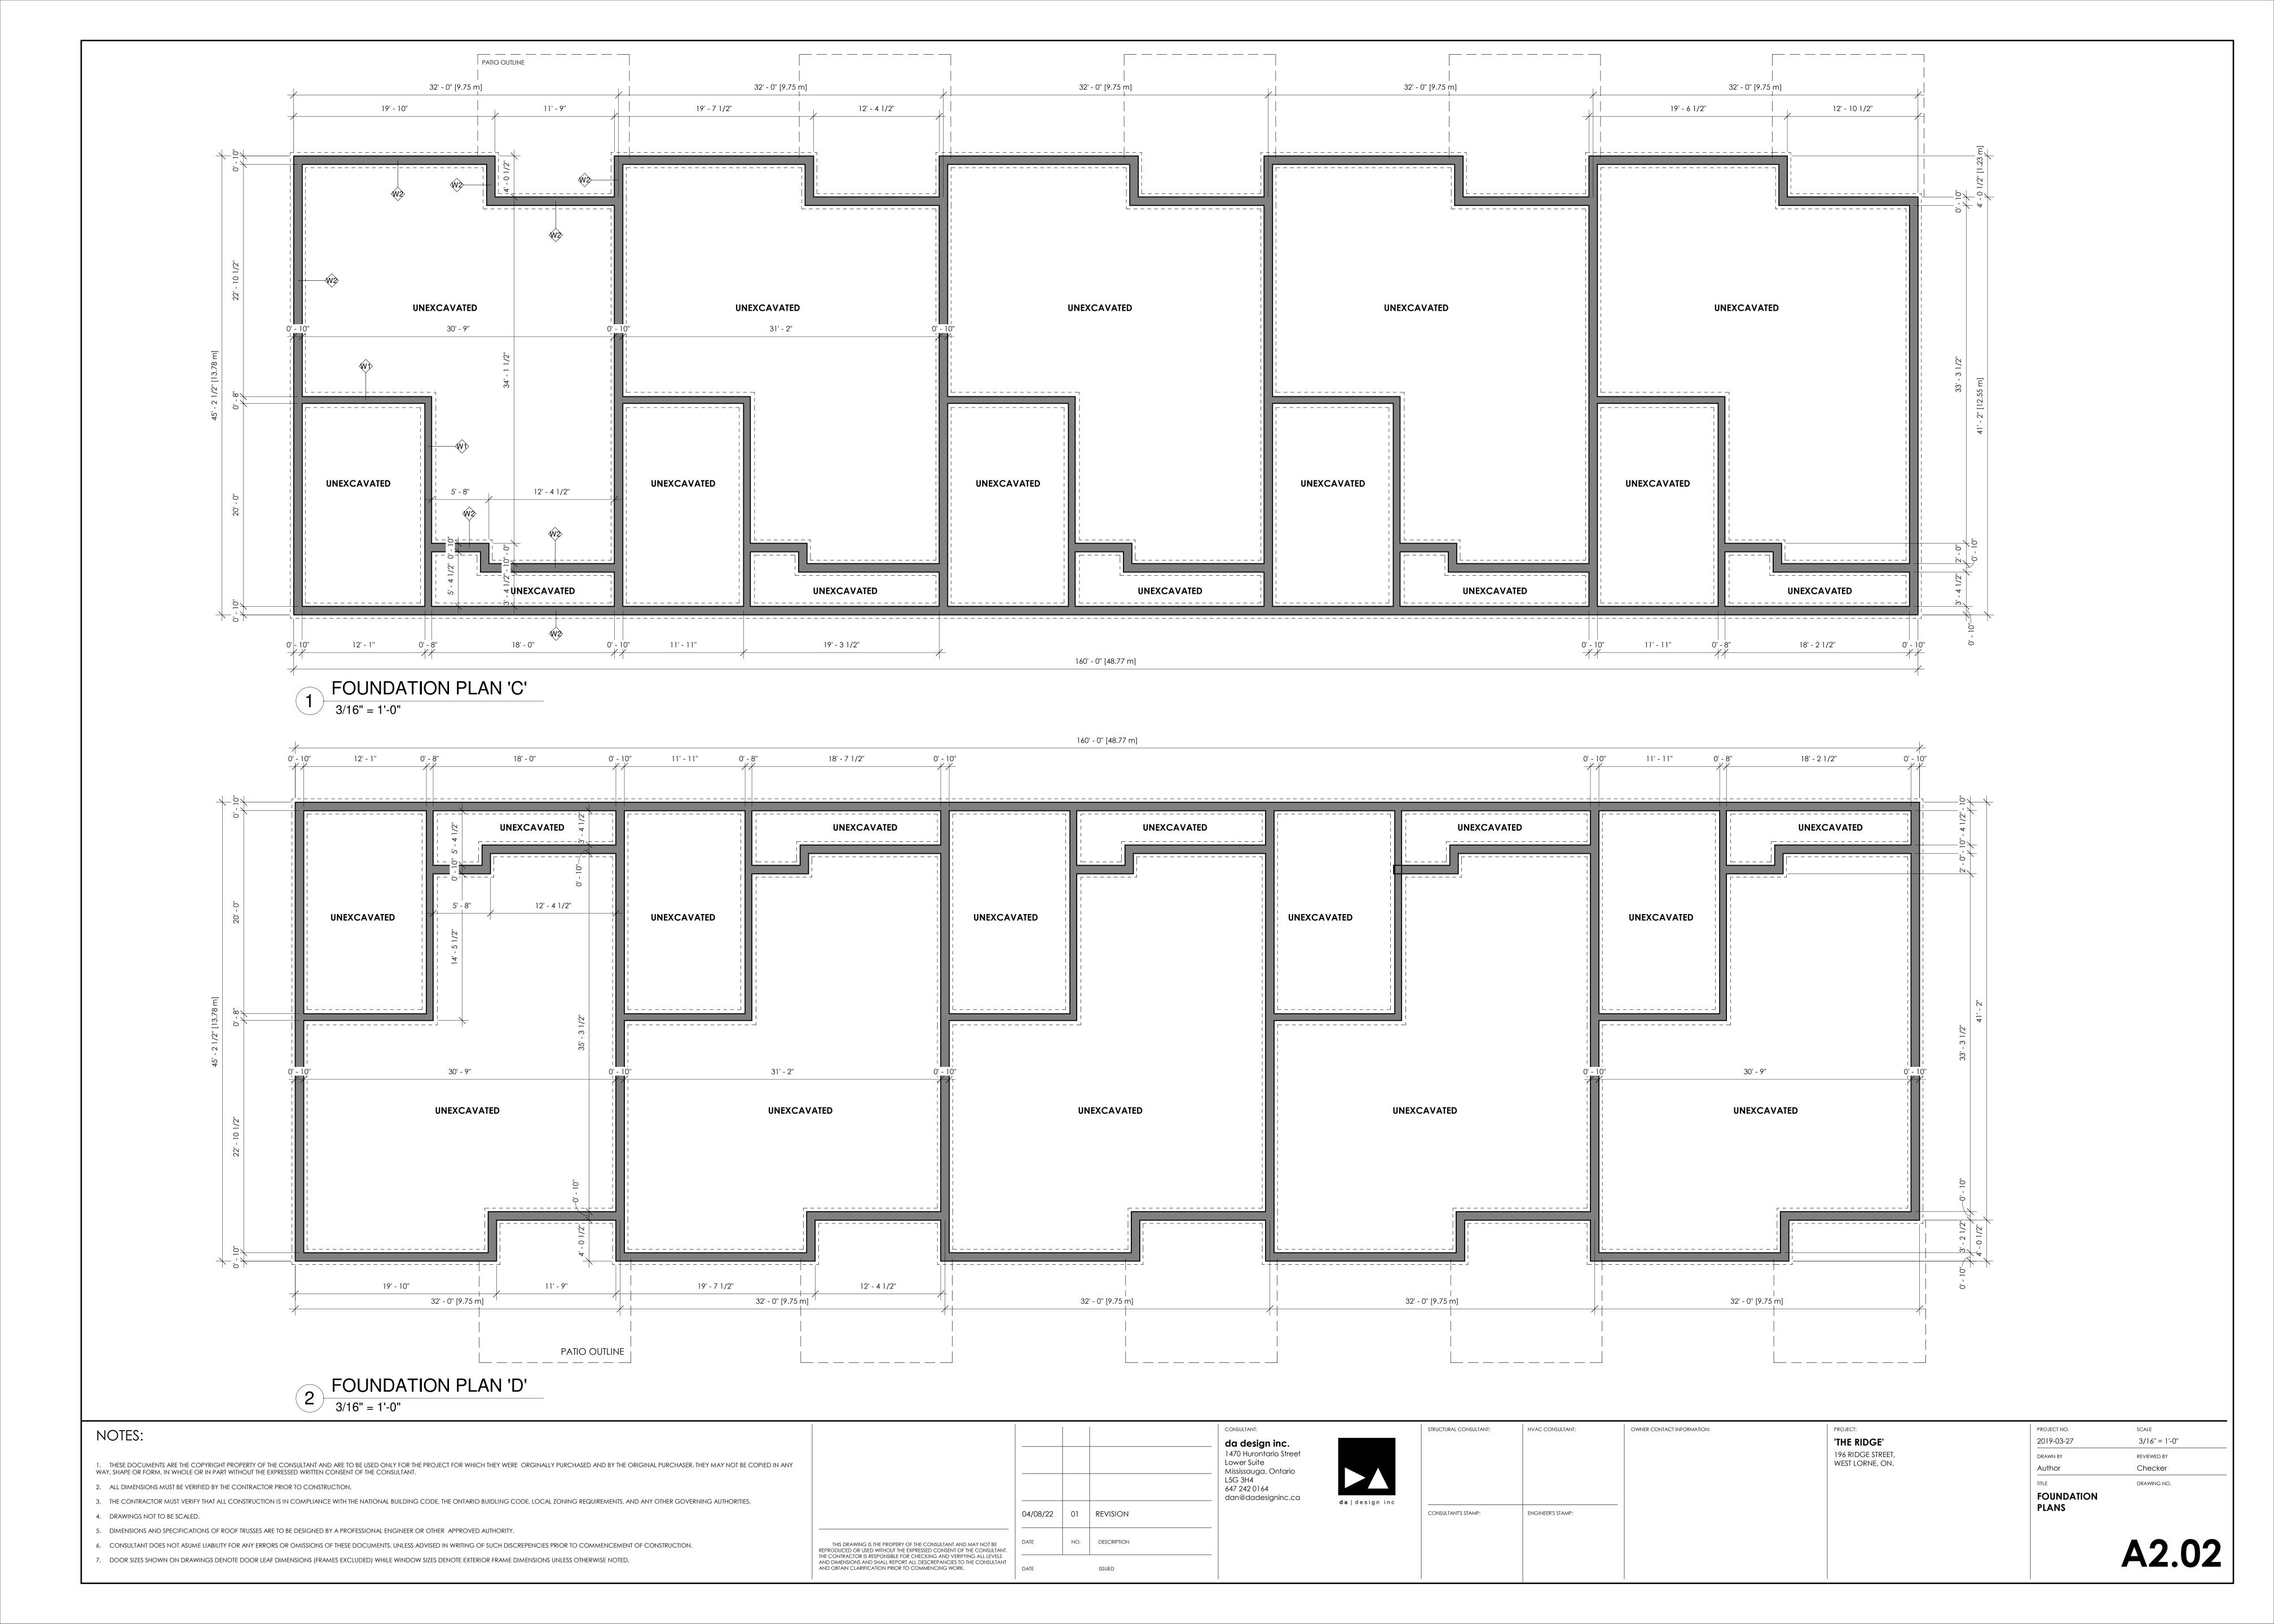

| LOT COVERAGE                                |             |            |  |
|---------------------------------------------|-------------|------------|--|
|                                             | AREA        | PERCENTAGE |  |
| BUILDING 'A' FOOTPRINT<br>(GARAGE INCLUDED) | 731.76 SM   | 10.78%     |  |
| BUILDING 'B' FOOTPRINT<br>(GARAGE INCLUDED) | 731.76 SM   | 10.78%     |  |
| BUILDING 'C' FOOTPRINT<br>(GARAGE INCLUDED) | 609.84 sm   | 8.98%      |  |
| BUILDING 'D' FOOTPRINT<br>(GARAGE INCLUDED) | 609.84 sm   | 8.98%      |  |
| COVERED FRONT PORCH (X 22 UNITS)            | 180.62 SM   | 2.66%      |  |
| COVERED REAR PORCH (X 22 UNITS)             | 405.46 SM   | 5.97%      |  |
| TOTAL PROPOSED COVERAGE:                    | 3,269.28 SM | 48.15 %    |  |
| TOTAL MAX. COVERAGE:                        | 2,376.45 SM | 35 %       |  |