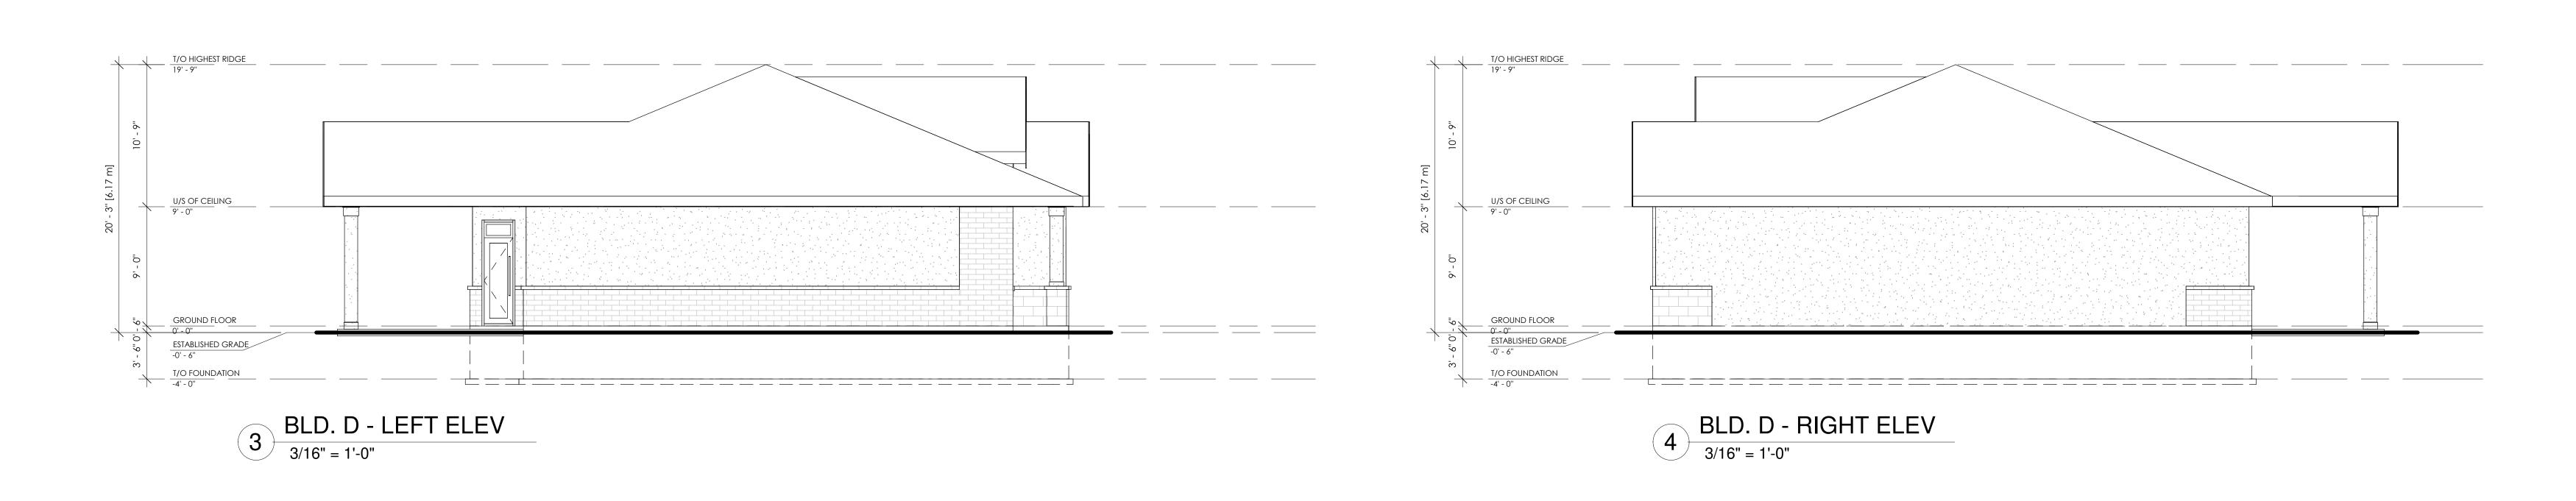

STRUCTURAL CONSULTANT: HVAC CONSULTANT: OWNER CONTACT INFORMATION: ENGINEER'S STAMP: CONSULTANT'S STAMP:

'THE RIDGE' 196 RIDGE STREET, WEST LORNE, ON.

PROJECT:

PROJECT NO. 2019-03-27 3/16" = 1'-0" DRAWN BY REVIEWED BY Author Checker DRAWING NO. BUILDING 'D'