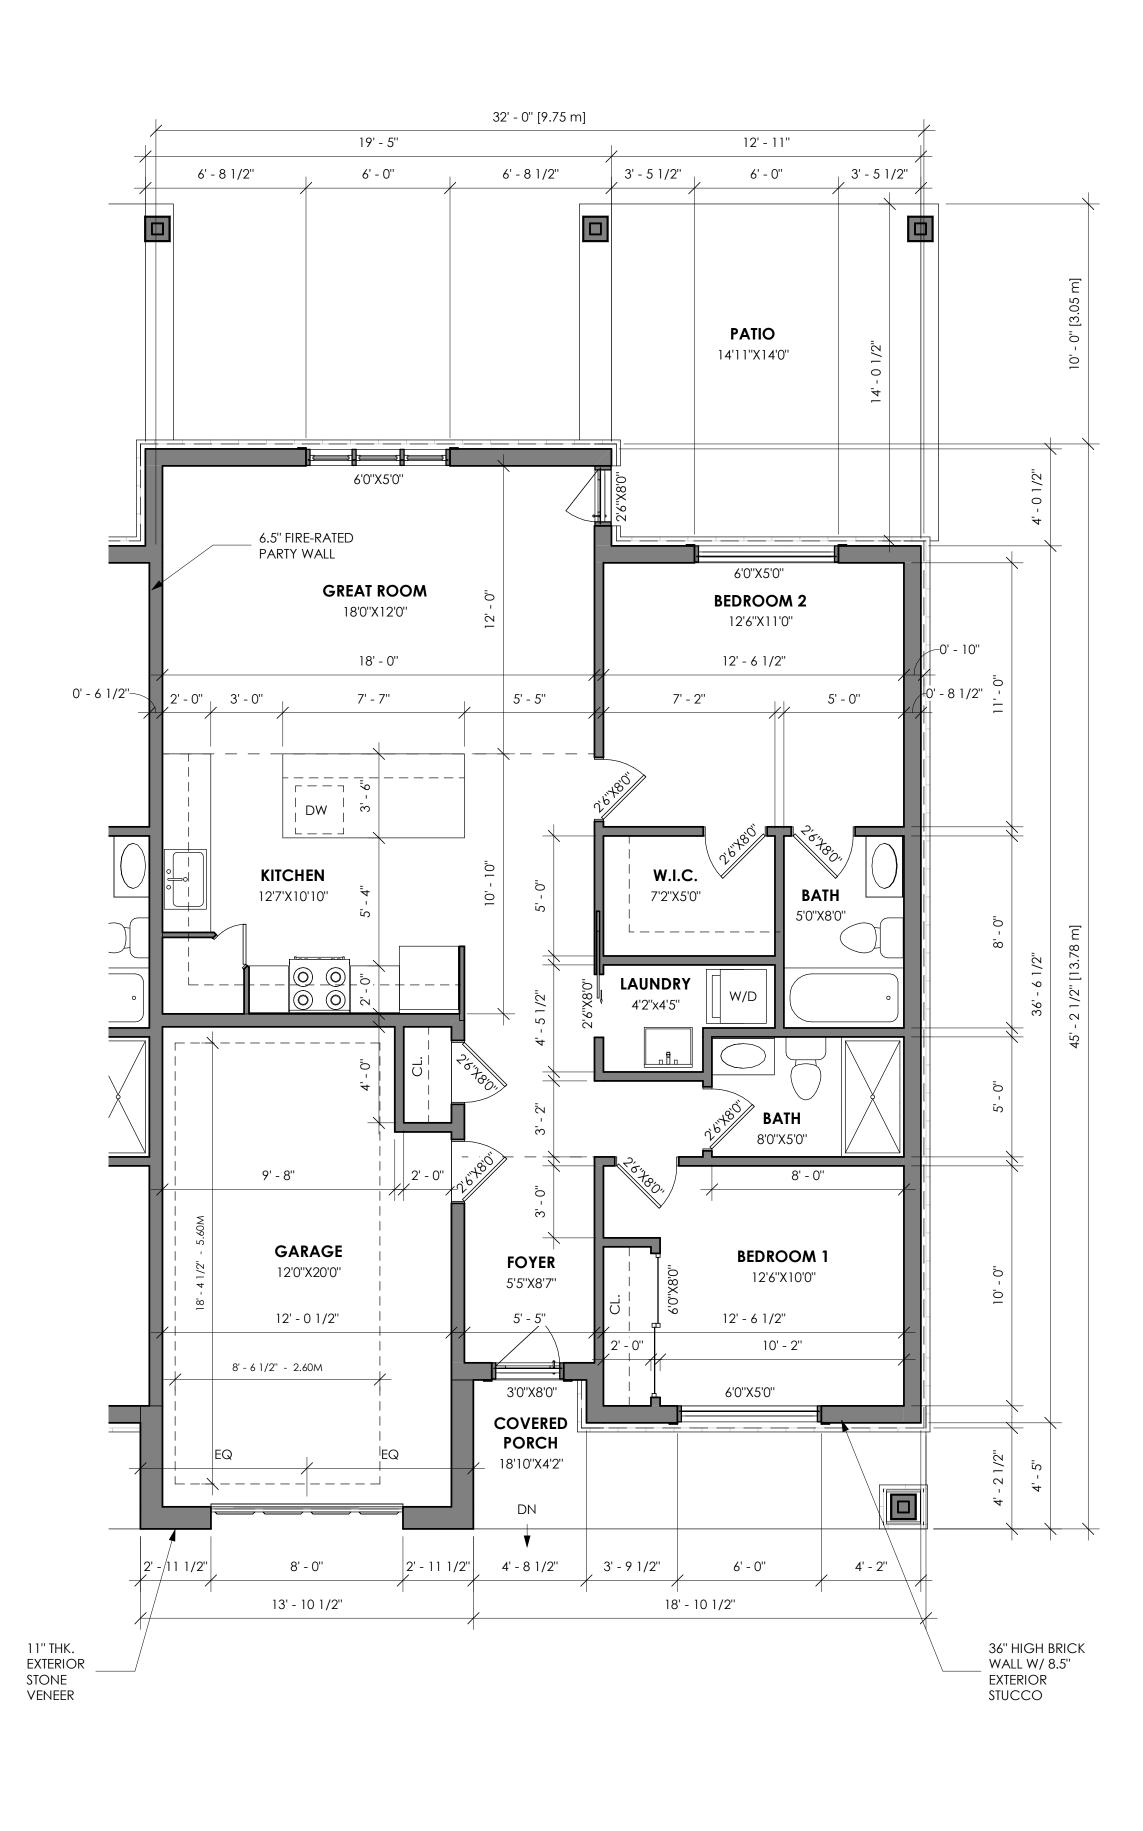

#### PROJECT: CONSULTANT: STRUCTURAL CONSULTANT: HVAC CONSULTANT: OWNER CONTACT INFORMATION: PROJECT NO. NOTES: 'THE RIDGE' 2019-03-27 1/4" = 1'-0" da design inc. 1470 Hurontario Street 196 RIDGE STREET, DRAWN BY REVIEWED BY 1. THESE DOCUMENTS ARE THE COPYRIGHT PROPERTY OF THE CONSULTANT AND ARE TO BE USED ONLY FOR THE PROJECT FOR WHICH THEY WERE ORGINALLY PURCHASED AND BY THE ORIGINAL PURCHASER. THEY MAY NOT BE COPIED IN ANY WAY, SHAPE OR FORM, IN WHOLE OR IN PART WITHOUT THE EXPRESSED WRITTEN CONSENT OF THE CONSULTANT. Lower Suite WEST LORNE, ON. Author Checker Mississauga, Ontario L5G 3H4 DRAWING NO. 2. ALL DIMENSIONS MUST BE VERIFIED BY THE CONTRACTOR PRIOR TO CONSTRUCTION. 647 242 0164 **UNIT FLOOR PLAN** dan@dadesigninc.ca 3. THE CONTRACTOR MUST VERIFY THAT ALL CONSTRUCTION IS IN COMPLIANCE WITH THE NATIONAL BUILDING CODE, THE ONTARIO BUIDLING CODE, LOCAL ZONING REQUIREMENTS, AND ANY OTHER GOVERNING AUTHORITIES. ENGINEER'S STAMP: 04/08/22 01 REVISION CONSULTANT'S STAMP: 4. DRAWINGS NOT TO BE SCALED. 5. DIMENSIONS AND SPECIFICATIONS OF ROOF TRUSSES ARE TO BE DESIGNED BY A PROFESSIONAL ENGINEER OR OTHER APPROVED AUTHORITY. DESCRIPTION 6. CONSULTANT DOES NOT ASUME LIABILITY FOR ANY ERRORS OR OMISSIONS OF THESE DOCUMENTS, UNLESS ADVISED IN WRITING OF SUCH DISCREPENCIES PRIOR TO COMMENCEMENT OF CONSTRUCTION. THIS DRAWING IS THE PROPERY OF THE CONSULTANT AND MAY NOT BE REPRODUCED OR USED WITHOUT THE EXPRESSED CONSENT OF THE CONSULTANT. THE CONTRACTOR IS RESPONSIBLE FOR CHECKING AND VERIFYING ALL LEVELS 7. DOOR SIZES SHOWN ON DRAWINGS DENOTE DOOR LEAF DIMENSIONS (FRAMES EXCLUDED) WHILE WINDOW SIZES DENOTE EXTERIOR FRAME DIMENSIONS UNLESS OTHERWISE NOTED. AND DIMENSIONS AND SHALL REPORT ALL DESCREPANCIES TO THE CONSULTANT AND OBTAIN CLARIFICATION PRIOR TO COMMENCING WORK.