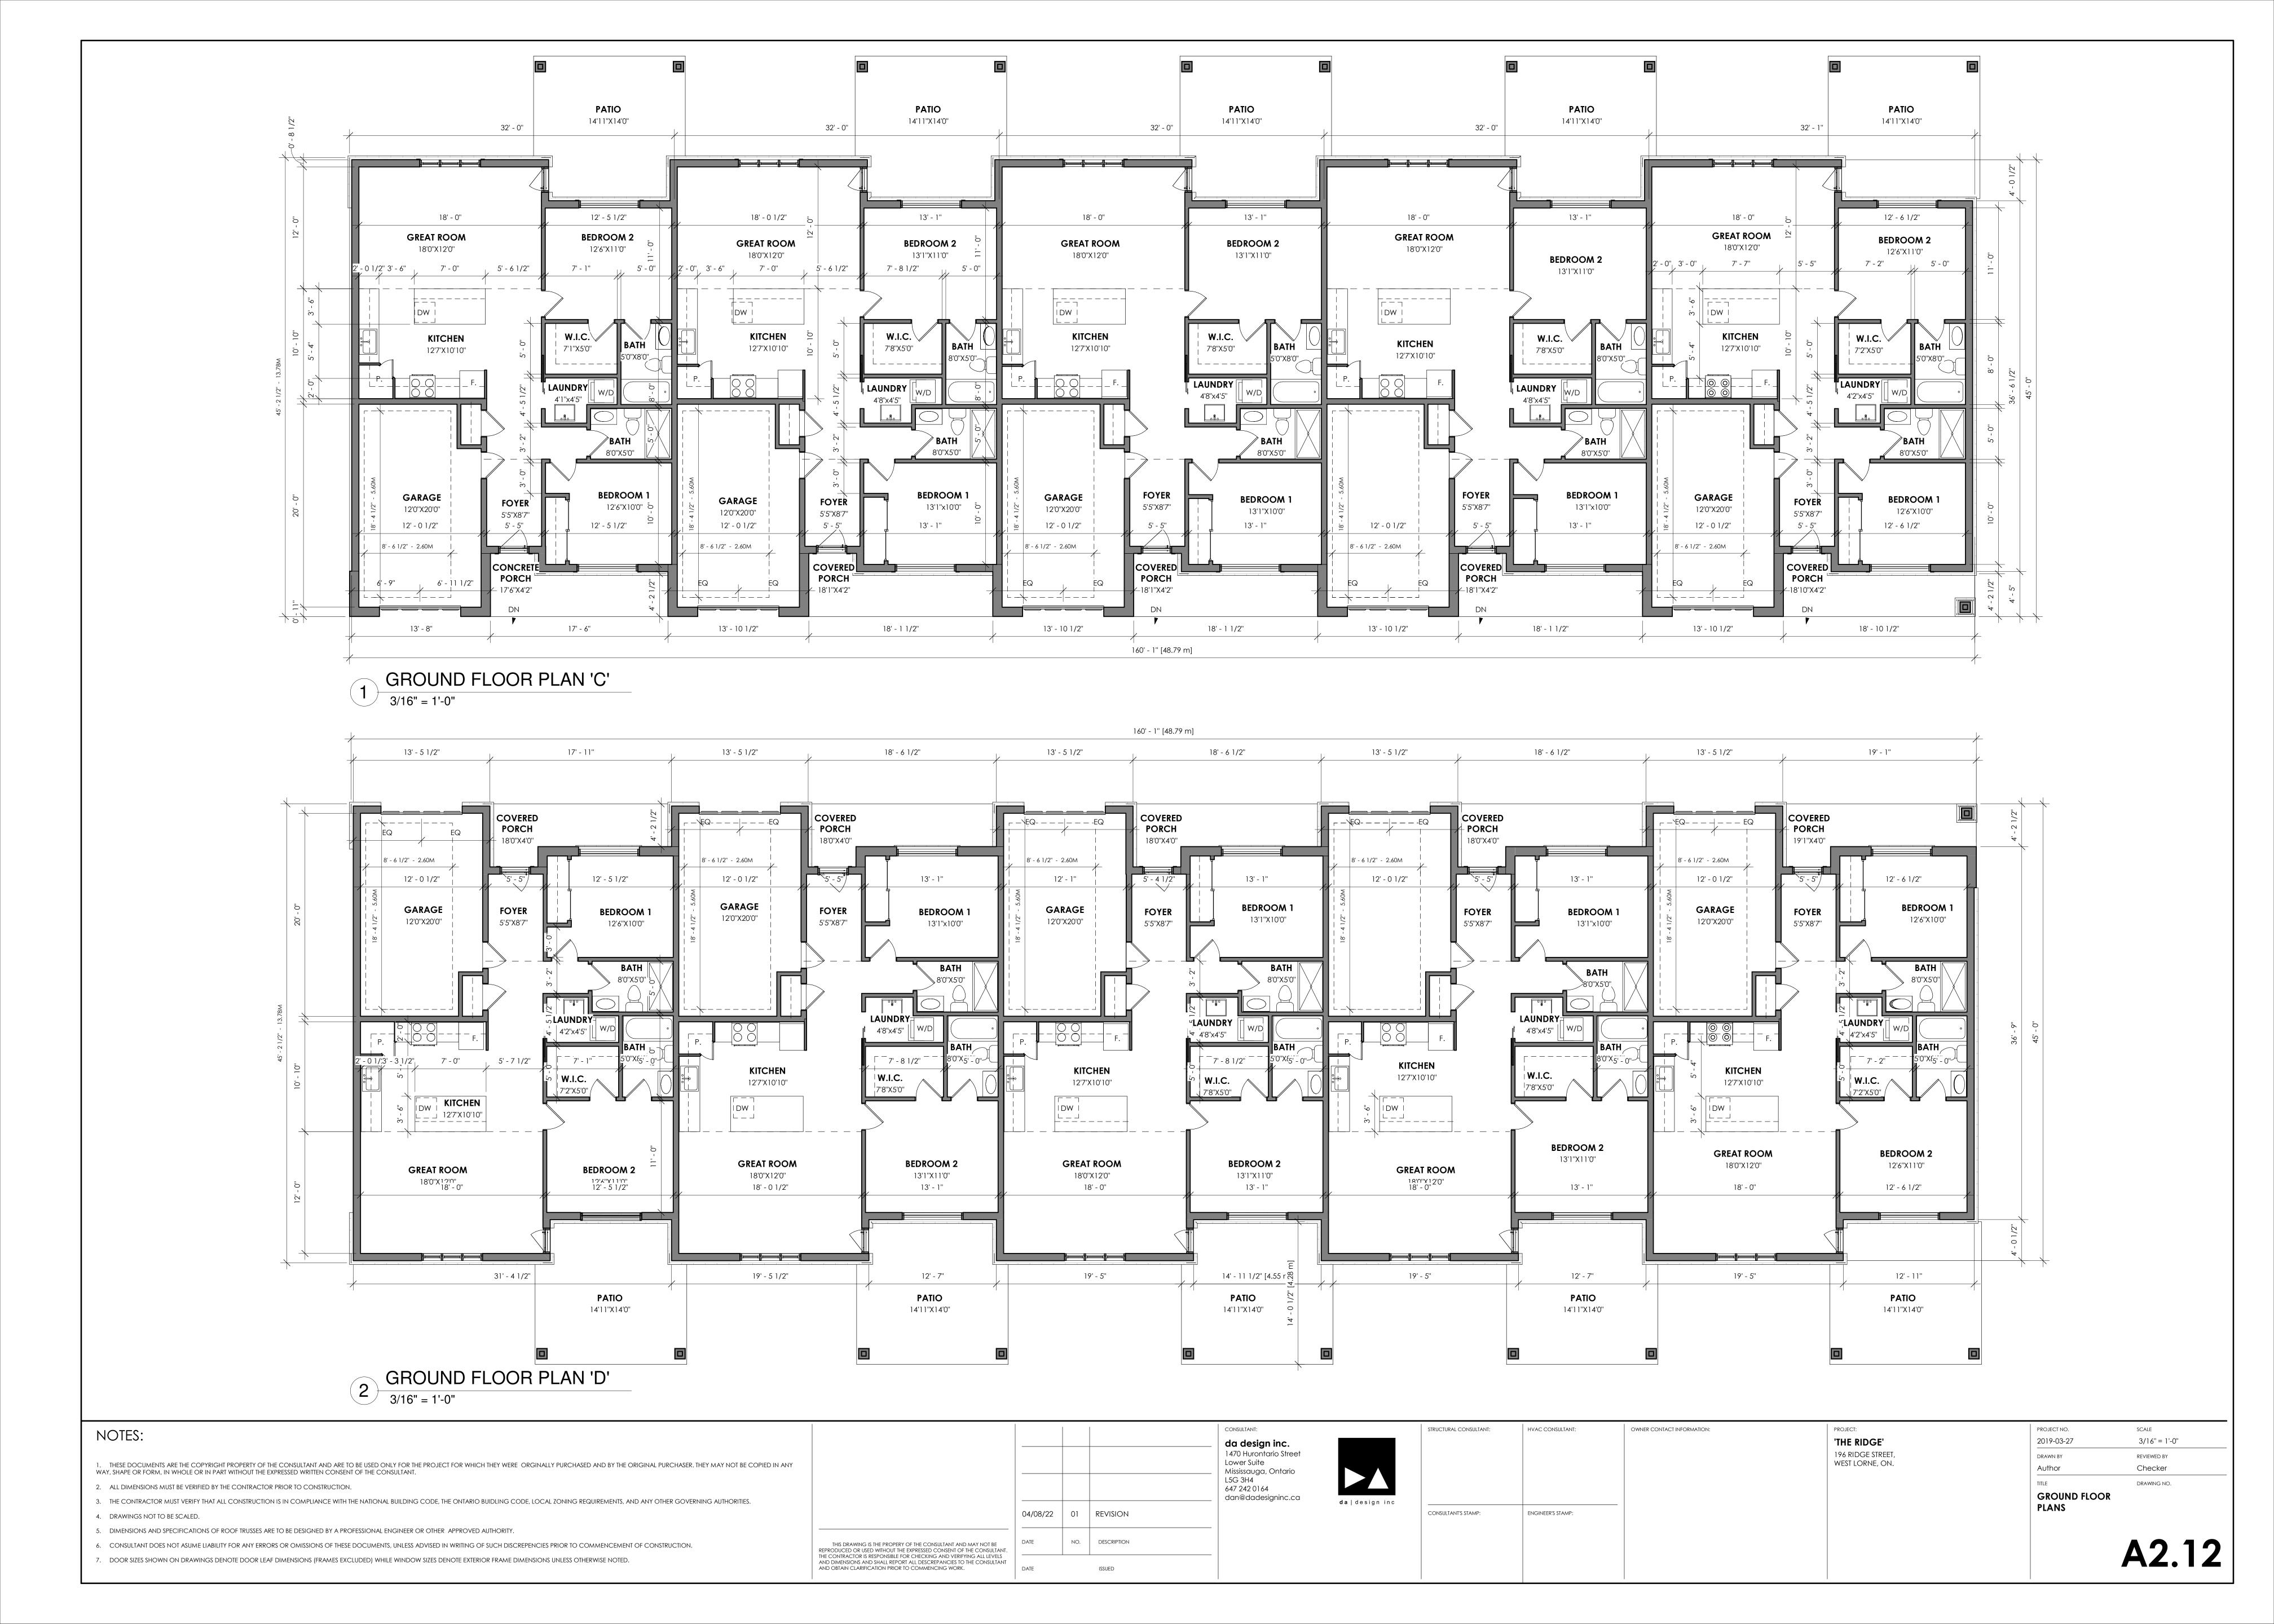

LE FOR CHECKING AND VERIFYING ALL LEVELS | DATE | NO. | DESCRIPTION |                                                                                                               |
| AND DIMENSIONS AND SHALL REPORT ALL DESCREPANCIES TO THE CONSULTANT AND OBTAIN CLARIFICATION PRIOR TO COMMENCING WORK.                                                                               | DATE |     | ISSUED      |                                                                                                               |

STRUCTURAL CONSULTANT:

ENGINEER'S STAMP: CONSULTANT'S STAMP:

HVAC CONSULTANT:

OWNER CONTACT INFORMATION:

PROJECT NO. 'THE RIDGE' 2019-03-27 196 RIDGE STREET, DRAWN BY WEST LORNE, ON. Author PLAN

PROJECT:

RENDERED SITE

SCALE

REVIEWED BY

Checker

DRAWING NO.



















FLOOR PLAN LEFT UNIT

1/4" = 1'-0"

FLOOR PLAN MID UNIT

1/4" = 1'-0"

FLOOR PLAN RIGHT UNIT

#### PROJECT: CONSULTANT: STRUCTURAL CONSULTANT: HVAC CONSULTANT: OWNER CONTACT INFORMATION: PROJECT NO. NOTES: 'THE RIDGE' 2019-03-27 1/4" = 1'-0" da design inc. 1470 Hurontario Street 196 RIDGE STREET, DRAWN BY REVIEWED BY 1. THESE DOCUMENTS ARE THE COPYRIGHT PROPERTY OF THE CONSULTANT AND ARE TO BE USED ONLY FOR THE PROJECT FOR WHICH THEY WERE ORGINALLY PURCHASED AND BY THE ORIGINAL PURCHASER. THEY MAY NOT BE COPIED IN ANY WAY, SHAPE OR FORM, IN WHOLE OR IN PART WITHOUT THE EXPRESSED WRITTEN CONSENT OF THE CONSULTANT. Lower Suite WEST LORNE, ON. Author Checker Mississauga, Ontario L5G 3H4 DRAWING NO. 2. ALL DIMENSIONS MUST BE VERIFIED BY THE CONTRACTOR PRIOR TO CONSTRUCTION. 647 242 016