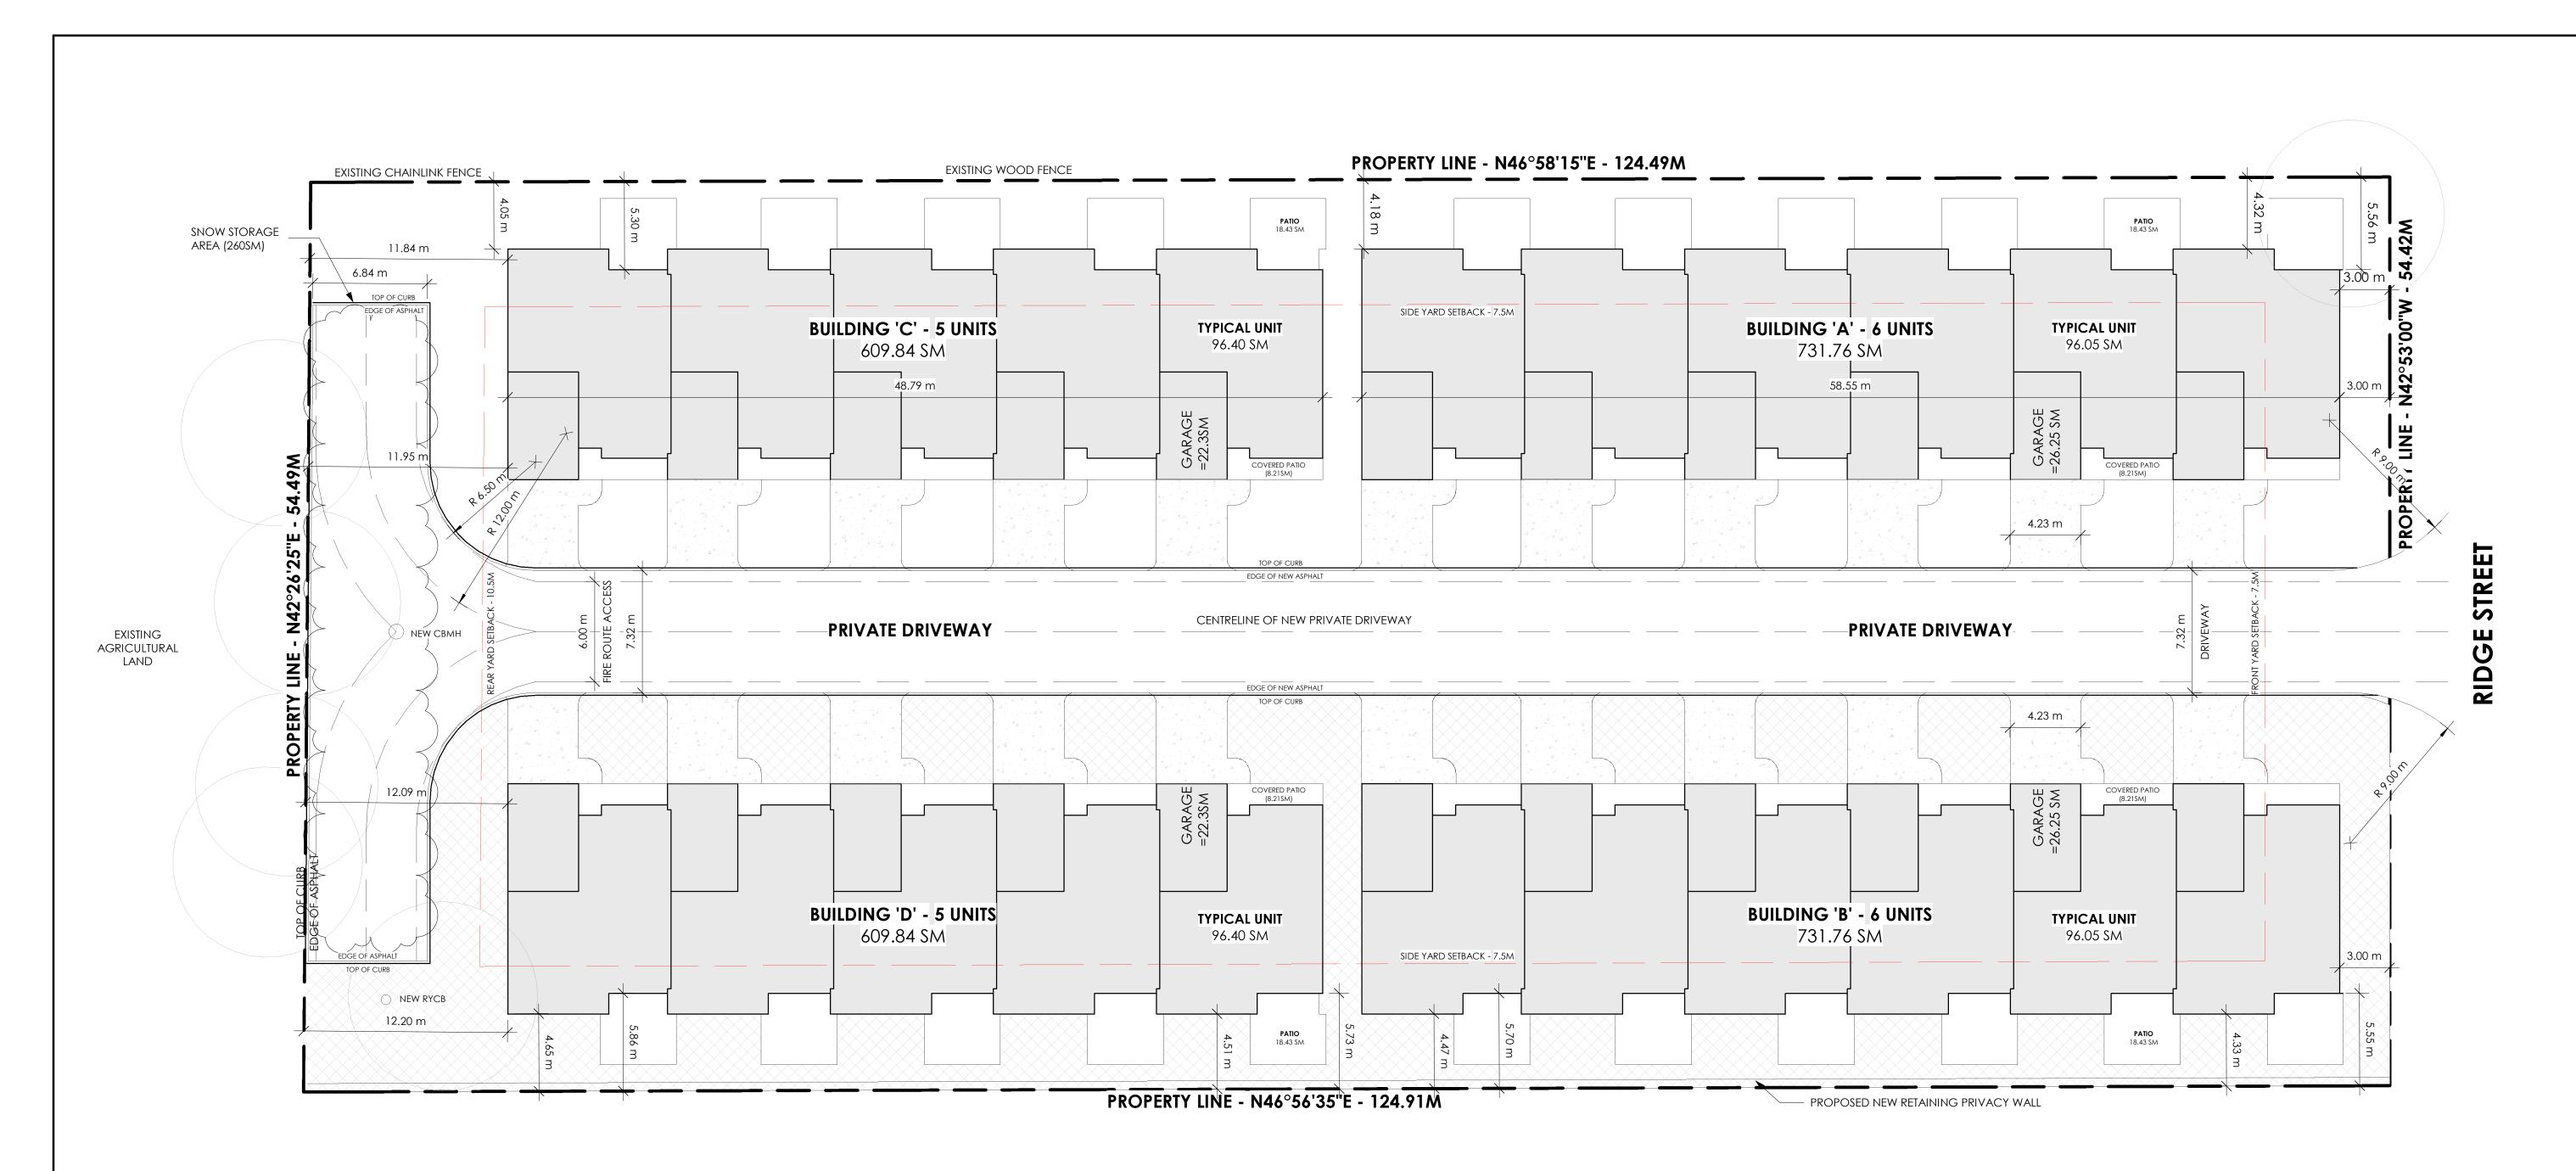

# **'THE RIDGE'**

196 RIDGE STREET,

WEST LORNE, ON.

OWNER: ARVAI DEVELOPMENTS INC.

APRIL 2022

| PROJECT ST   | ATISTICS          |                         |                                     |
|--------------|-------------------|-------------------------|-------------------------------------|
| ADDRESS:     | 196 RIDGE STREET, | WEST LORNE, ON,         |                                     |
| ZONING:      | R3                |                         |                                     |
|              |                   | BY-LAW                  | PROPOSED                            |
| LOT FRONTAG  | ĐE:               | 30.5 N                  | 50.49 N                             |
| LOT AREA PER | DWELLING UNIT:    | 230 SM PER DWELLING UNI | 1 122.32 SM PER DWELLING UNI        |
| LOT AREA:    |                   | N/A                     | 6789.87 SM<br>(0.679 HECTARES       |
| LOT AREA PER |                   | 230 SM PER DWELLING UNI | 122.32 SM PER DWELLING UN 6789.87 S |

| GROSS FLOOR AREA PER UNIT |           |
|---------------------------|-----------|
|                           | PROPOSED  |
| BASEMENT FLOOR            | N/A       |
| GROUND FLOOR              | 96.05 SM  |
| GARAGE                    | 26.25 SM  |
| TOTAL GFA:                | 122.32 SM |

| SETBACKS                  |                         |            |
|---------------------------|-------------------------|------------|
|                           | BY-LAW                  | PROPOSED   |
| FRONT YARD DEPTH          | 7.5 M                   | 3.00 M     |
| REARYARD WIDTH            | 10.5 M                  | 11.84 M    |
| SIDE YARD WIDTH (NORTH)   | 7.5 M                   | 4.08 M     |
| SIDE YARD WIDTH (SOUTH)   | 7.5 M                   | 4.33 M     |
| MAX. BUILDING HEIGHT      | 3 STOREYS               | 1 STOREY   |
| MIN. OUTDOOR AMENITY AREA | 45 SM PER DWELLING UNIT | N/A        |
| MAX. DENSITY              | 60 UNITS PER HECTARE    | 32.4 UNITS |

| LOT COVERAGE                                |             |            |  |
|---------------------------------------------|-------------|------------|--|
|                                             | AREA        | PERCENTAGE |  |
| BUILDING 'A' FOOTPRINT<br>(GARAGE INCLUDED) | 731.76 SM   | 10.78%     |  |
| BUILDING 'B' FOOTPRINT<br>(GARAGE INCLUDED) | 731.76 SM   | 10.78%     |  |
| BUILDING 'C' FOOTPRINT<br>(GARAGE INCLUDED) | 609.84 sm   | 8.98%      |  |
| BUILDING 'D' FOOTPRINT<br>(GARAGE INCLUDED) | 609.84 sm   | 8.98%      |  |
| COVERED FRONT PORCH (X 22 UNITS)            | 180.62 SM   | 2.66%      |  |
| COVERED REAR PORCH (X 22 UNITS)             | 405.46 SM   | 5.97%      |  |
| TOTAL PROPOSED COVERAGE:                    | 3,269.28 SM | 48.15 %    |  |
| TOTAL MAX. COVERAGE:                        | 2,376.45 SM | 35 %       |  |