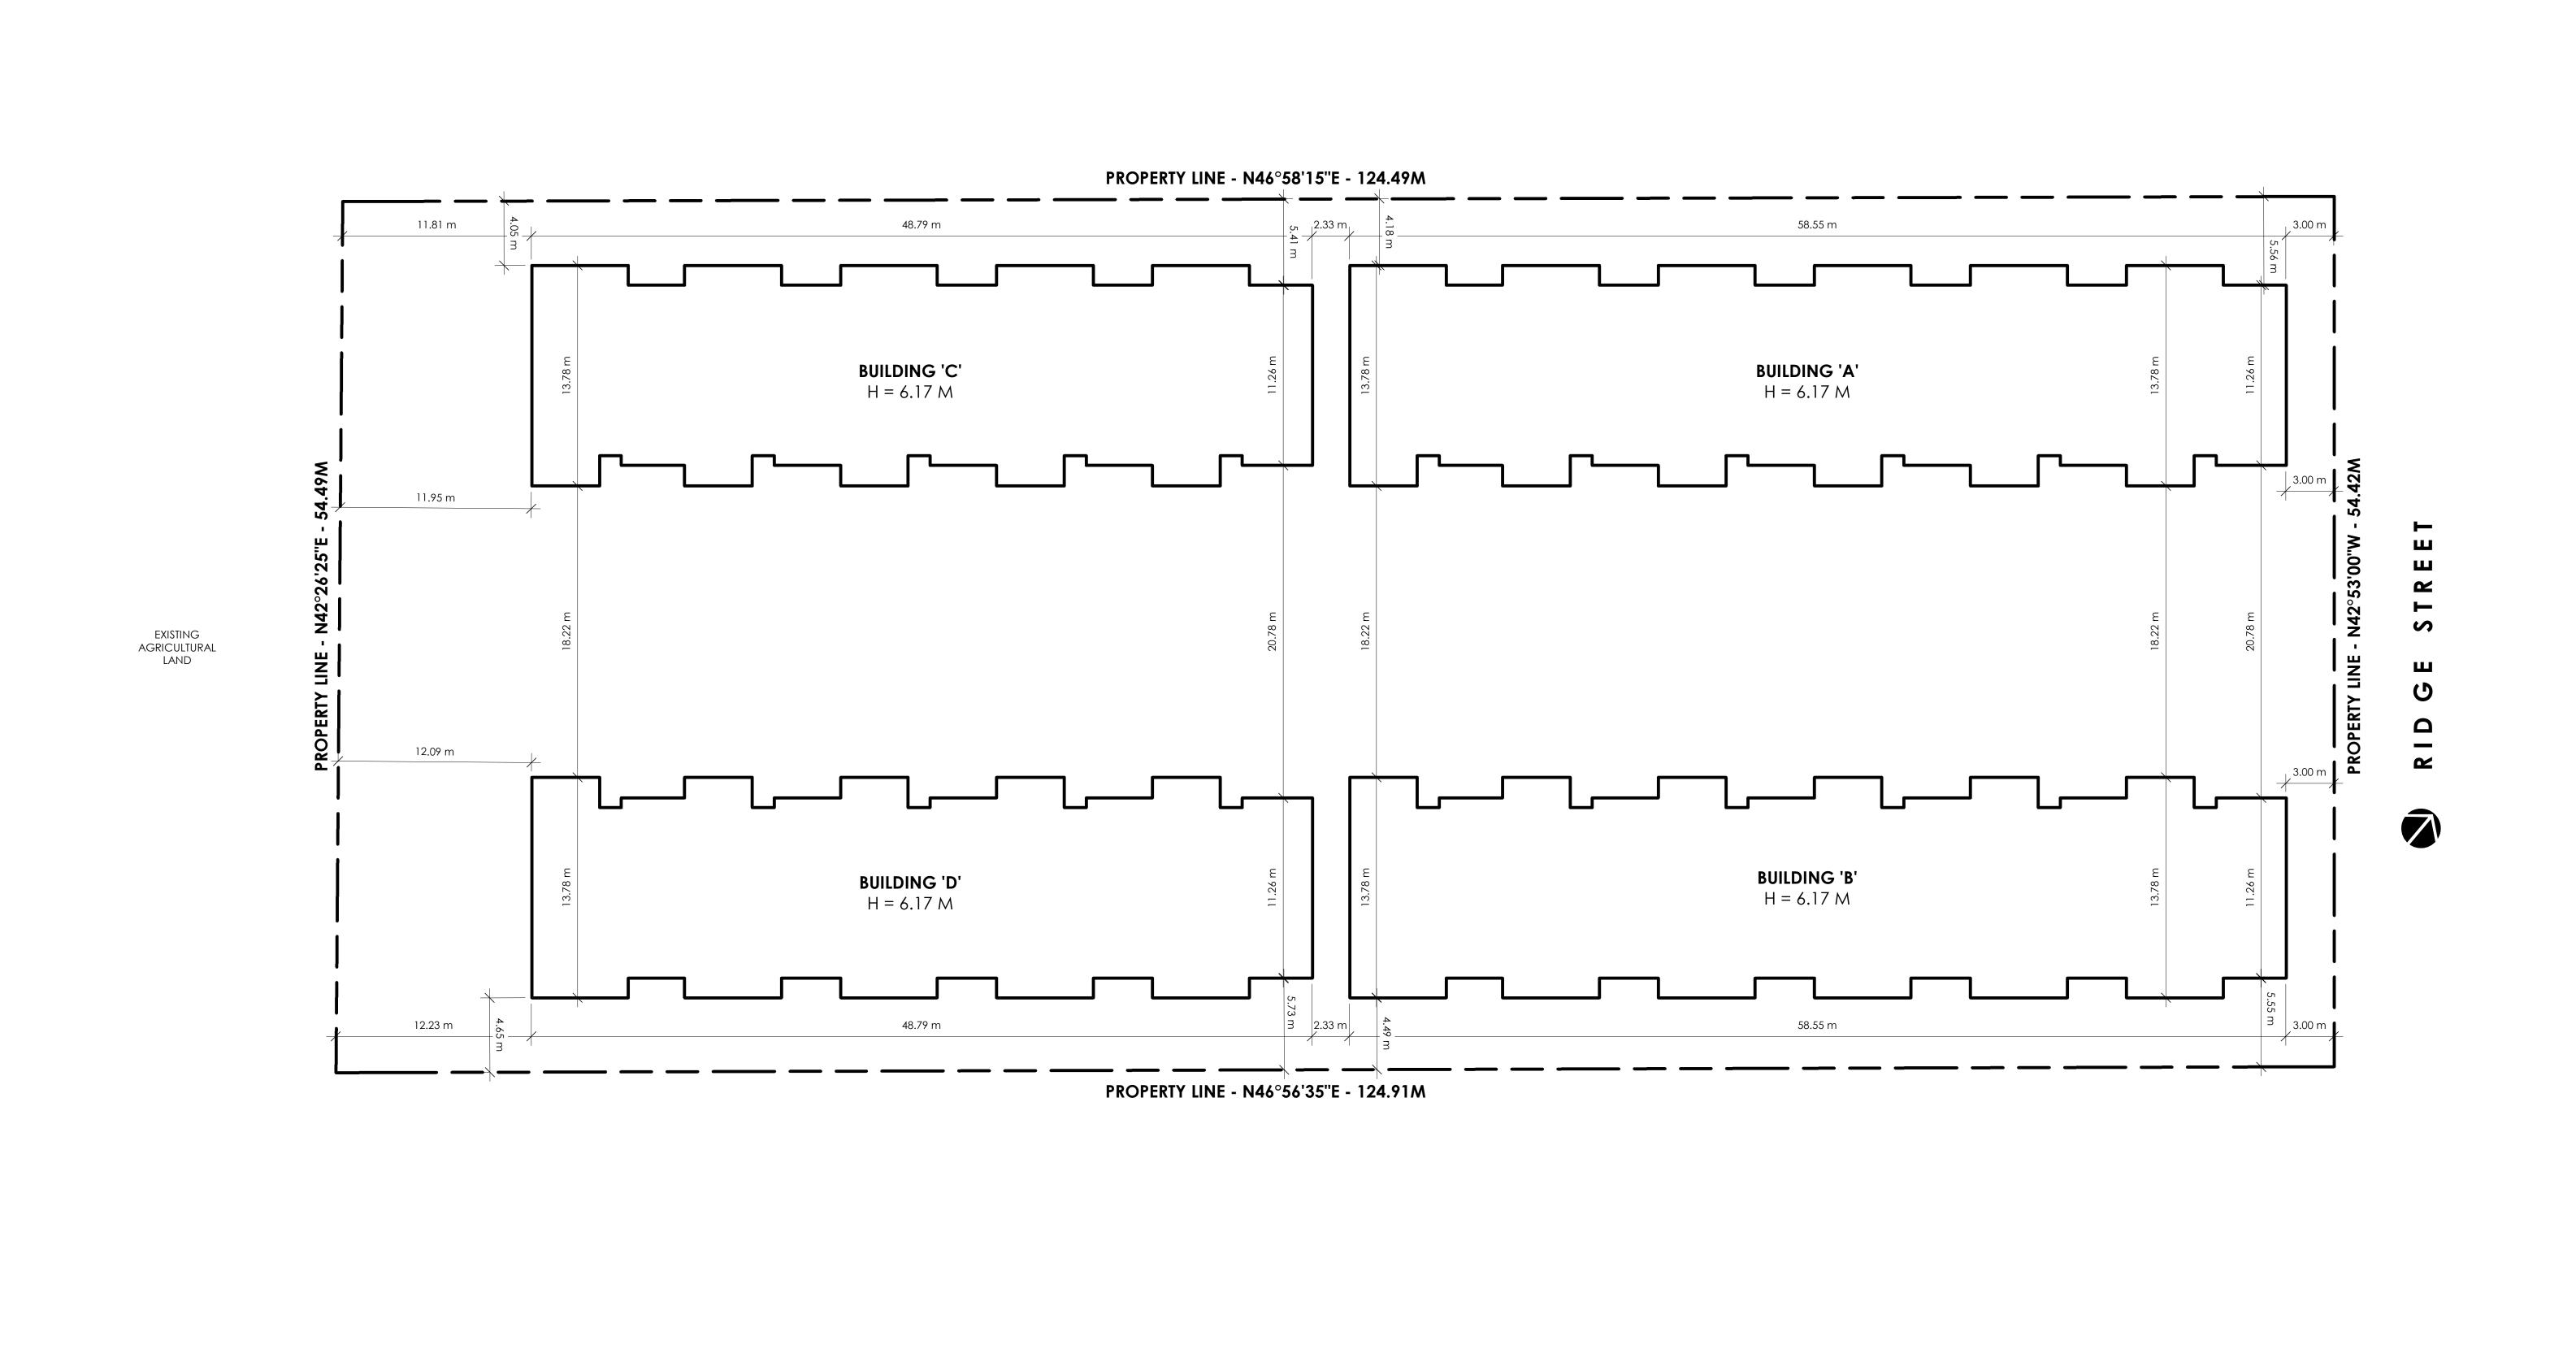

| SETBACKS                  |                         |            |
|---------------------------|-------------------------|------------|
|                           | BY-LAW                  | PROPOSED   |
| FRONT YARD DEPTH          | 7.5 M                   | 3.00 M     |
| REARYARD WIDTH            | 10.5 M                  | 11.84 M    |
| SIDE YARD WIDTH (NORTH)   | 7.5 M                   | 4.08 M     |
| SIDE YARD WIDTH (SOUTH)   | 7.5 M                   | 4.33 M     |
| MAX. BUILDING HEIGHT      | 3 STOREYS               | 1 STOREY   |
| MIN. OUTDOOR AMENITY AREA | 45 SM PER DWELLING UNIT | N/A        |
| MAX. DENSITY              | 60 UNITS PER HECTARE    | 32.4 UNITS |

| LOT COVERAGE                                |             |            |  |
|---------------------------------------------|-------------|------------|--|
|                                             | AREA        | PERCENTAGE |  |
| BUILDING 'A' FOOTPRINT<br>(GARAGE INCLUDED) | 731.76 SM   | 10.78%     |  |
| BUILDING 'B' FOOTPRINT<br>(GARAGE INCLUDED) | 731.76 SM   | 10.78%     |  |
| BUILDING 'C' FOOTPRINT<br>(GARAGE INCLUDED) | 609.84 sm   | 8.98%      |  |
| BUILDING 'D' FOOTPRINT<br>(GARAGE INCLUDED) | 609.84 sm   | 8.98%      |  |
| COVERED FRONT PORCH (X 22 UNITS)            | 180.62 SM   | 2.66%      |  |
| COVERED REAR PORCH (X 22 UNITS)             | 405.46 SM   | 5.97%      |  |
| TOTAL PROPOSED COVERAGE:                    | 3,269.28 SM | 48.15 %    |  |
| TOTAL MAX. COVERAGE:                        | 2,376.45 SM | 35 %       |  |