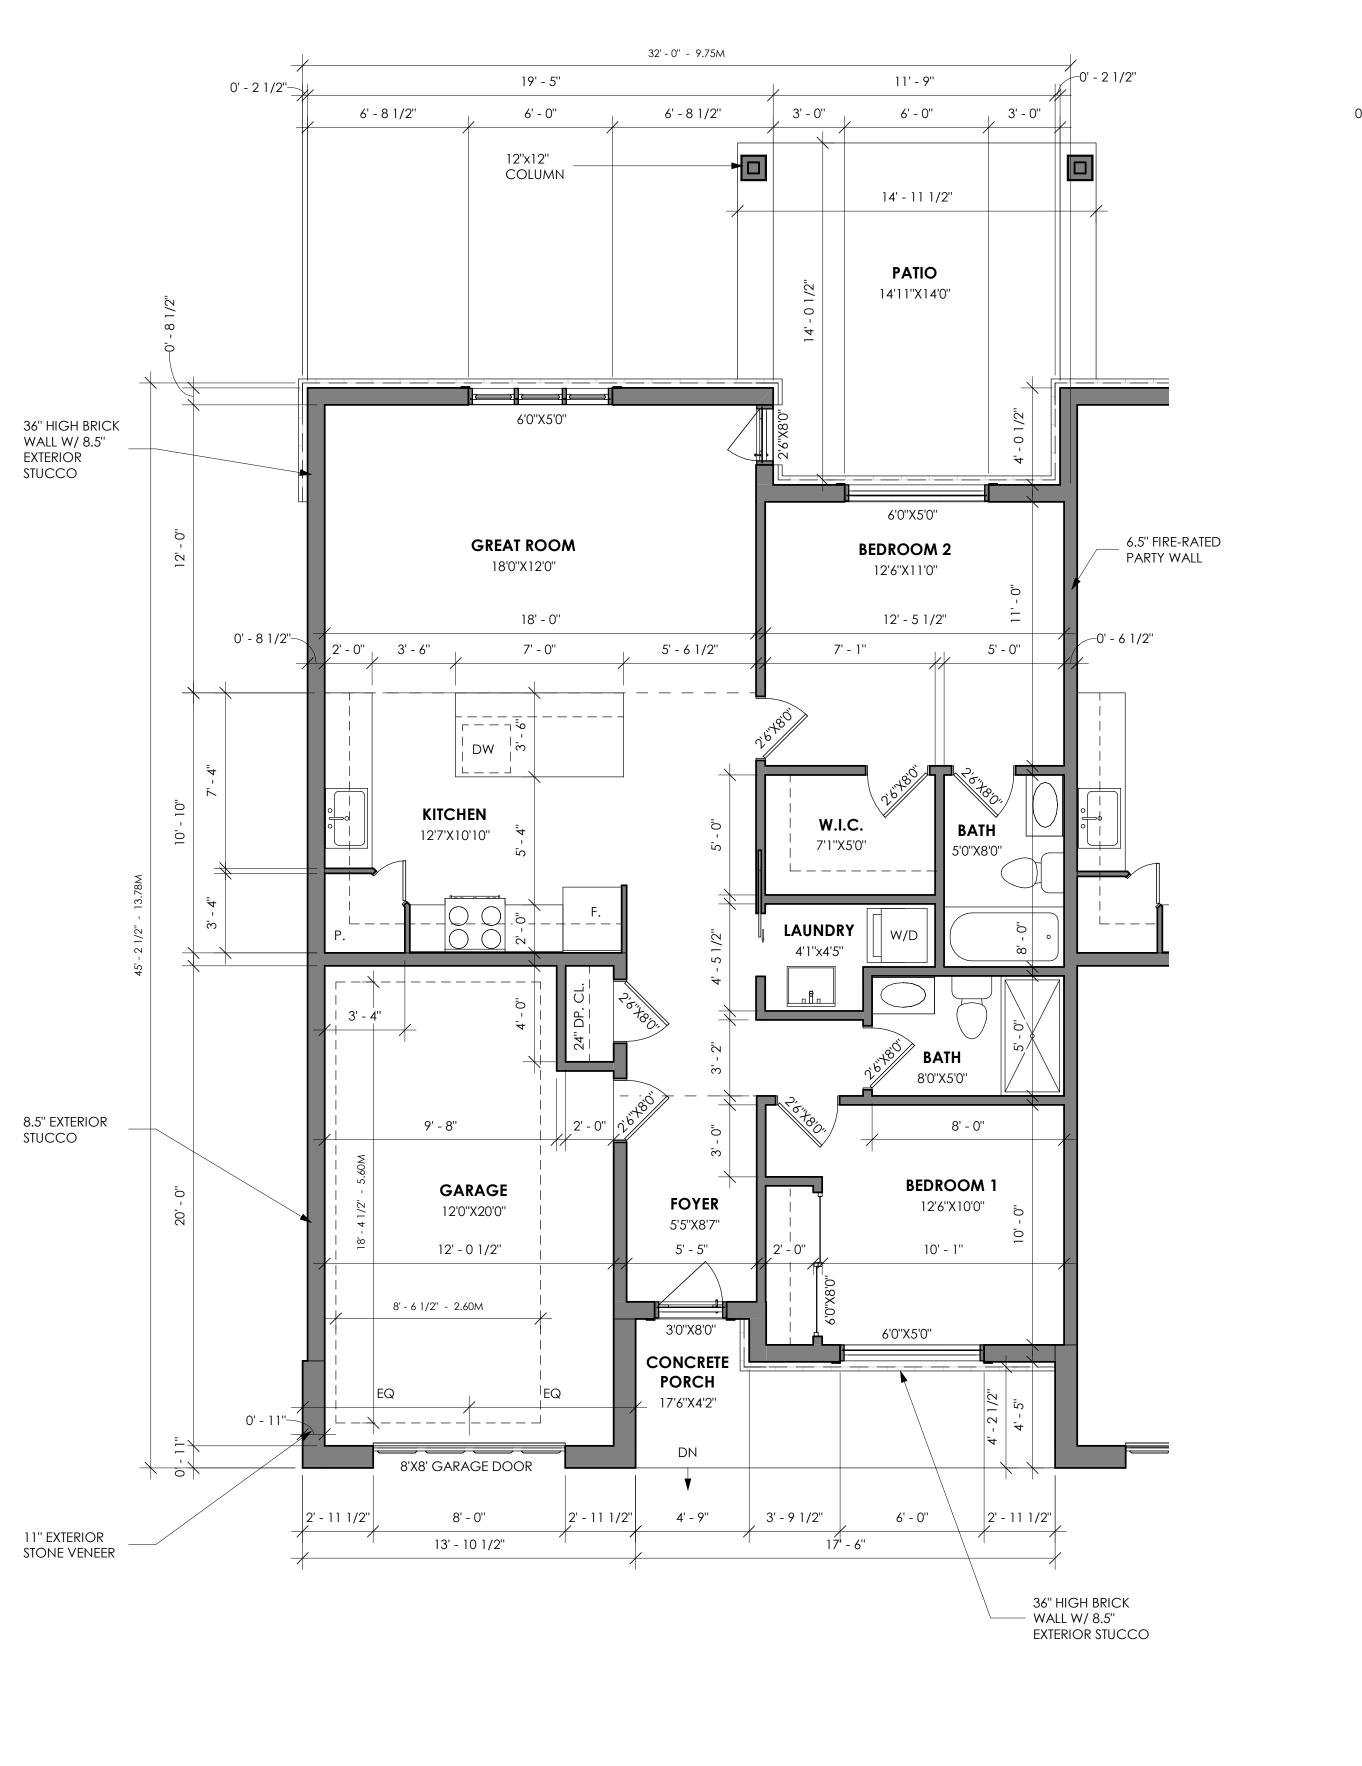

SCALE

REVIEWED BY

Checker

DRAWING NO.

FLOOR PLAN LEFT UNIT

1/4" = 1'-0"

FLOOR PLAN MID UNIT

1/4" = 1'-0"

FLOOR PLAN RIGHT UNIT