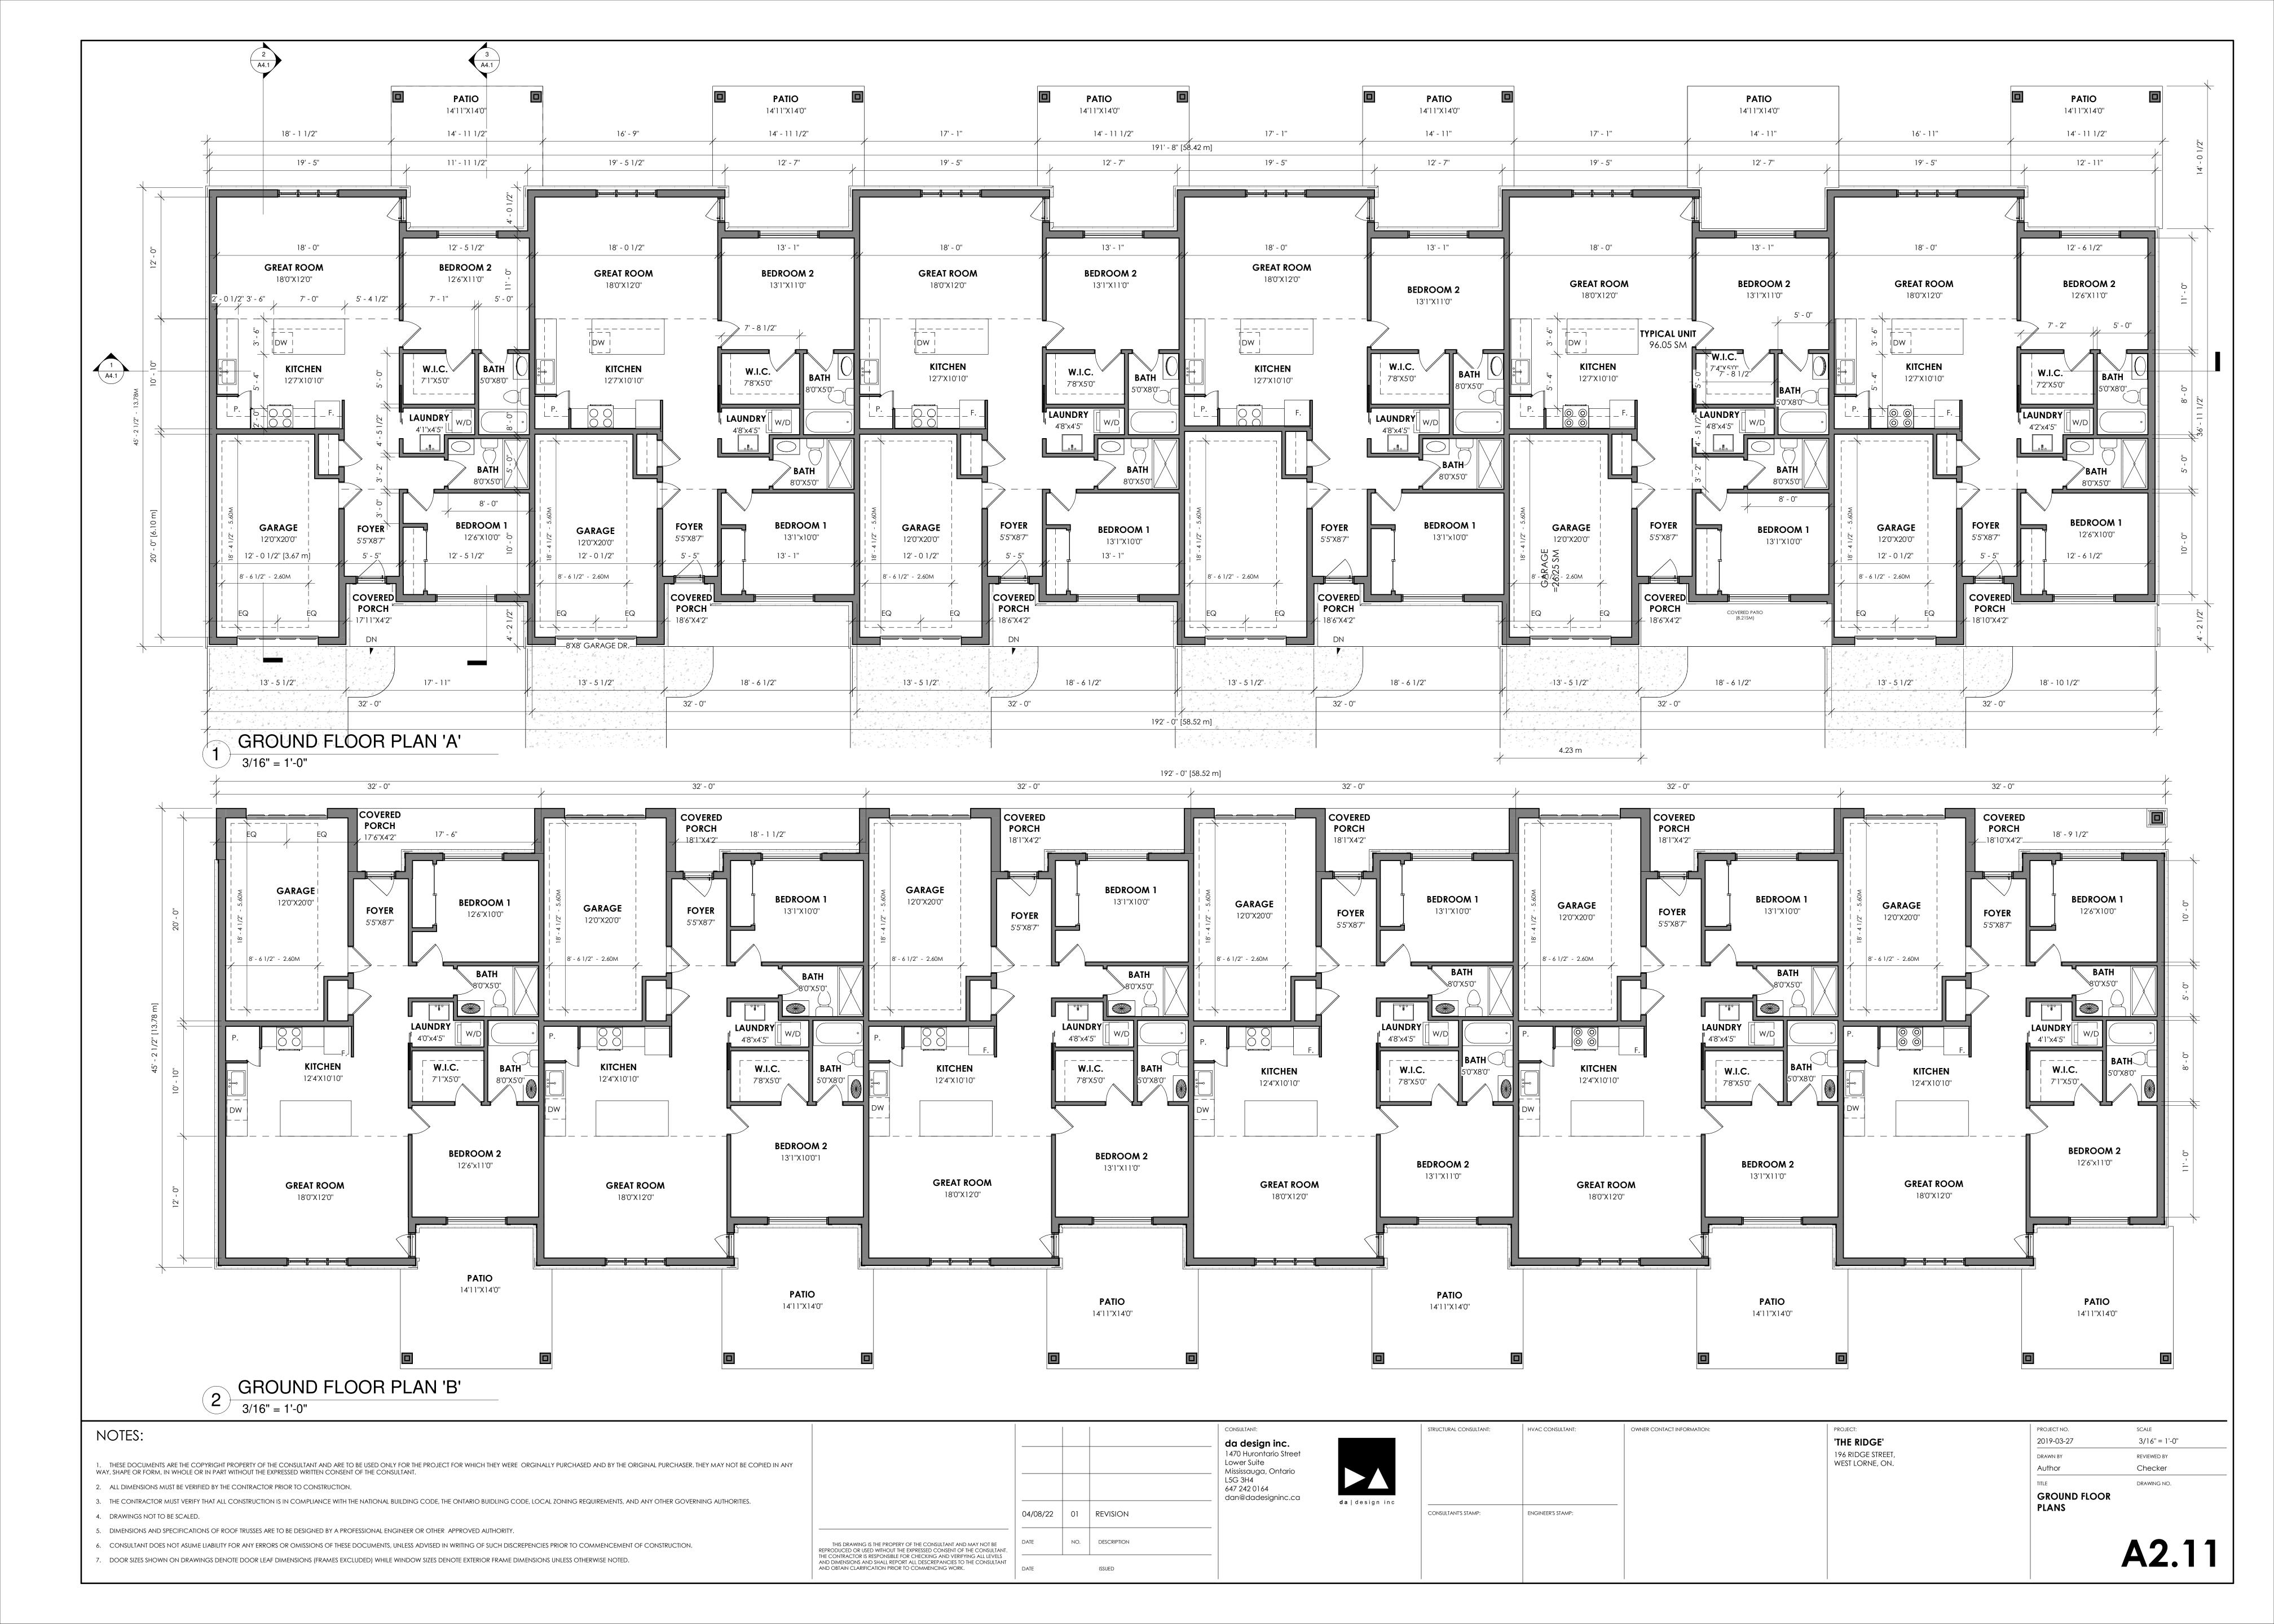

| GROSS FLOOR AREA PER UNIT |           |
|---------------------------|-----------|
|                           | PROPOSED  |
| BASEMENT FLOOR            | N/A       |
| GROUND FLOOR              | 96.05 SM  |
| GARAGE                    | 26.25 SM  |
| TOTAL GFA:                | 122.32 SM |

| LOT COVERAGE                                |             |            |  |
|---------------------------------------------|-------------|------------|--|
|                                             | AREA        | PERCENTAGE |  |
| BUILDING 'A' FOOTPRINT<br>(GARAGE INCLUDED) | 731.76 SM   | 10.78%     |  |
| BUILDING 'B' FOOTPRINT<br>(GARAGE INCLUDED) | 731.76 SM   | 10.78%     |  |
| BUILDING 'C' FOOTPRINT<br>(GARAGE INCLUDED) | 609.84 sm   | 8.98%      |  |
| BUILDING 'D' FOOTPRINT<br>(GARAGE INCLUDED) | 609.84 sm   | 8.98%      |  |
| COVERED FRONT PORCH (X 22 UNITS)            | 180.62 SM   | 2.66%      |  |
| COVERED REAR PORCH (X 22 UNITS)             | 405.46 SM   | 5.97%      |  |
| TOTAL PROPOSED COVERAGE:                    | 3,269.28 SM | 48.15 %    |  |
| TOTAL MAX. COVERAGE:                        | 2,376.45 SM | 35 %       |  |