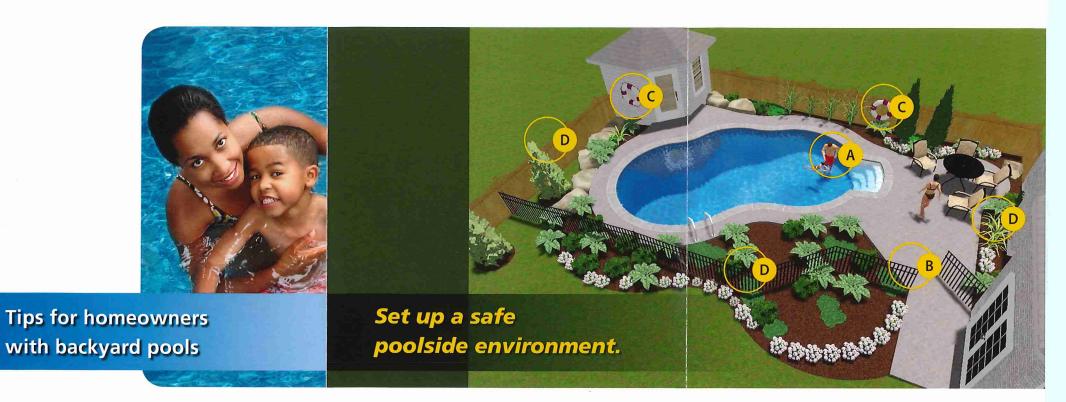

#### In addition to adult supervision...

- Encourage swimming lessons and first aid instruction for family members and caregivers.
- Put young children and weak swimmers in life jackets/personal flotation devices when in or around water.
- Consider additional layers of protection such as alarms, safety covers, and water rescue equipment (e.g. ring buoy, lifeline).
- Encourage walking around the poolside, as running can often lead to slips and falls.
- Discourage the use of alcohol or drugs by adults who are supervising children by the pool.

#### Adult supervision

Adults must be present and close to the pool, ready to assist at any moment. They must always stay within sight and reach of children when in or around pool. Do not allow any distractions to interfere with constant supervision.

#### B Self-closing and self-latching gates

The pool gate should be fully closed at all times. It should automatically close and latch itself, with the release mechanism at the top of the gate, out of reach of small children. Do not prop gates open.

#### C Safety equipment

Safety equipment should always be poolside and easily accessible. Personal flotation devices and life jackets are not a substitute for adult supervision.

#### Fencing and Barriers

Build a pool fence that meets local by-law requirements. A good way to keep young children safe is to build a four-sided fence/barrier to separate the pool from the rest of the yard. A variety of fencing options are available.