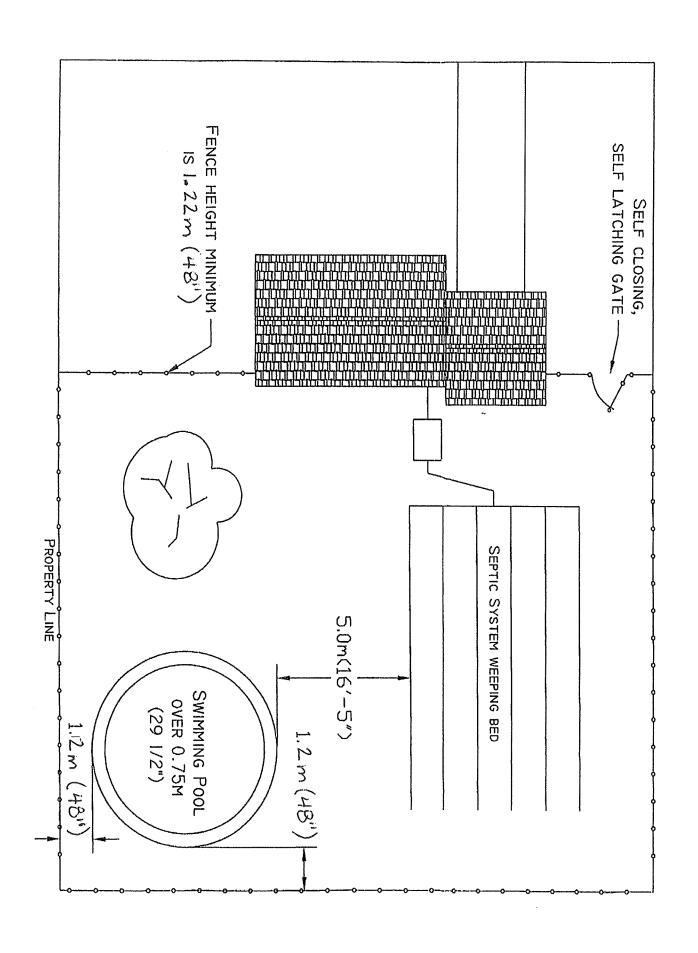

#### **Required Drawings and Information**

- Site Plan or copy of your survey clearly showing where you propose to install the pool. Show dimensions to property lines, structures, easements, hydro lines and the septic system (if applicable)
- Clearly indicate where the fence and any gates will be located including information about the height and material the fence will be constructed of.

#### Fencing and Barriers

Build a pool fence that meets local by-law requirements. A good way to keep young children safe is to build a four-sided fence/barrier to separate the pool from the rest of the yard. A variety of fencing options are available.

For example, the City of London's Swimming Pool Fence By-law PS-5, req

- a fence which is a minimum height of 1.5 metres (4.9 feet);
- gates that are self-closing and self-lat
- specific gap or opening sizes in the fe depending on the design and style of fencing used.