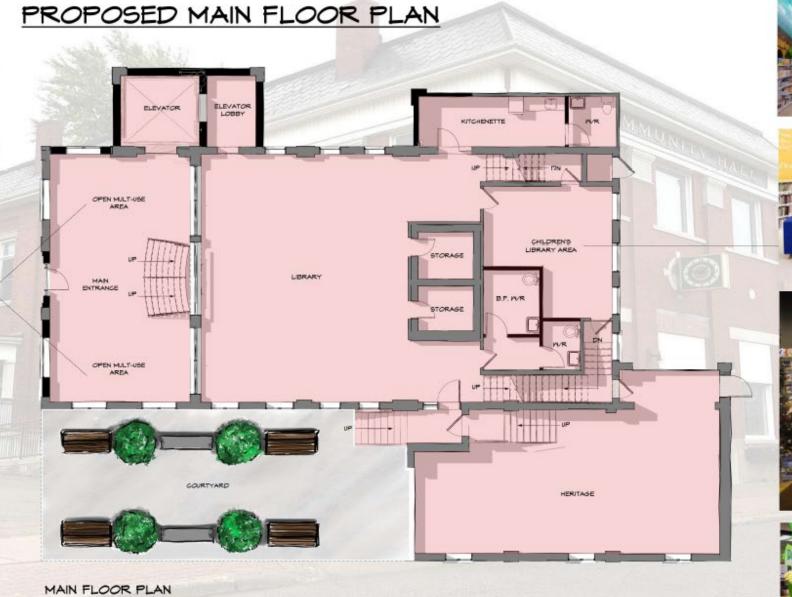

# **Proposed Layout** LIBRARY GALLERY RODNEY TOWN HALL MAIN FLOOR - GALLERY & LIBRARY