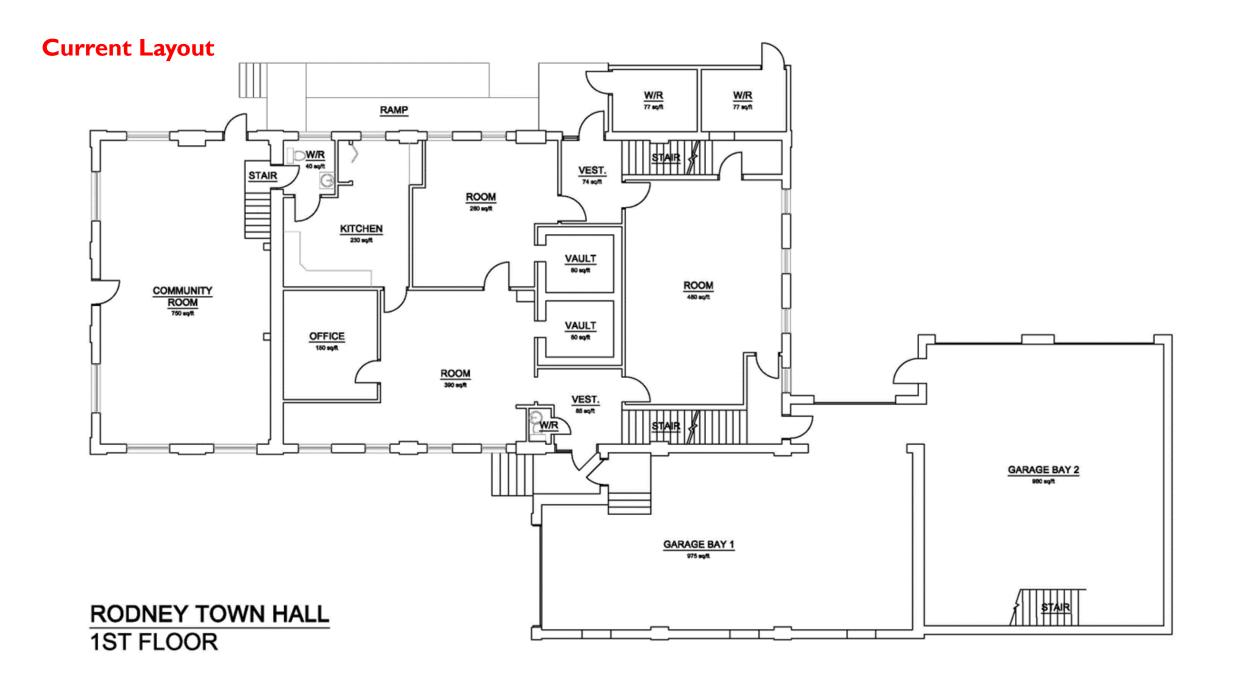

# **Proposed Layout** LIBRARY GALLERY RODNEY TOWN HALL MAIN FLOOR - GALLERY & LIBRARY