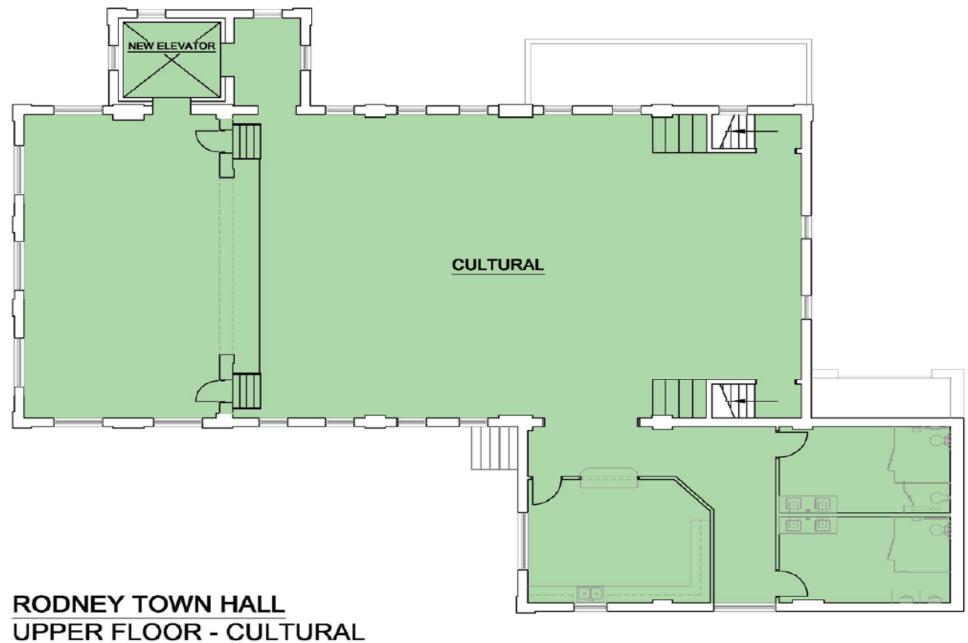

increasing
life cycle of municipal asset;
ensuring climate change
mitigation with insulation, new
efficient HVAC, windsows &
doors

Library Services –meeting library guidelines with larger space; ensuring inclusive use exceeding AODA requirements

Cultural & Community
Services for our vulnerable citizens; rural, seniors, youth, indigenous

Essential Services in downtown core of a rural community Township where public transit is non existent

## **OLD TOWN HALL**



- Federal
- Provincial
- Municipal

- \$ 1,006,500.00
- \$ 838,666.13
- \$ 671,083.87
- \$ 2,516,250.00



# **Proposed Layout** LIBRARY GALLERY RODNEY TOWN HALL MAIN FLOOR - GALLERY & LIBRARY



### **Proposal for Courtyard**



RODNEY TOWN HALL
GROUNDS - COMMUNITY COURTYARD

# Current 2nd Floor



### **Proposed 2nd floor**



### **Proposed Project Budget**

| Exterior                                                 |