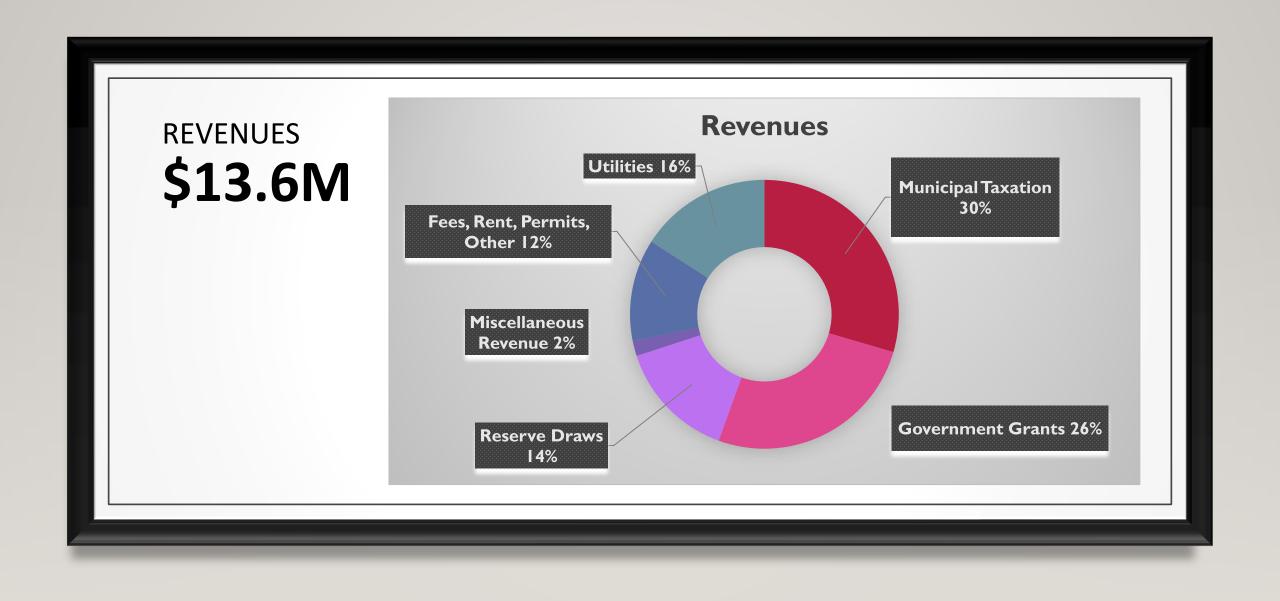

# 2023 BUDGET SUMMARY

- 2023 Draft Budget proposes 5.37% levy increase; Council can choose to accept this proposal and vote to approve Capital and Operating Budget as presented, resulting in an increase in **Municipal** portion of the property tax rate of 4.23%; which raises \$4,007,381.53 in total property taxes.
- This would be an annual increase of about \$52.10 per year (or \$4.34/month) for a residential home valued at \$200,000.00.
- For 2023 a 1% property tax increase represents approximately \$48,274.
- We are assuming no change in County and School Board rates.

# 2023 BUDGET SUMMARY

**REVENUES** 

|                                                               | 2023 Budget      | 2022      | Actuals      | 2022 Budget  |
|---------------------------------------------------------------|------------------|-----------|--------------|--------------|
| Revenues                                                      |                  |           |              |              |
| Taxation                                                      | -\$ 4,007,381.53 | -\$ 3,774 | 4,916.14 -\$ | 3,803,179.43 |
| Local Improvements                                            | - 51,348.49      | - 59      | 9,537.85 -   | 59,537.85    |
| PIL                                                           | - 95,000.00      | - 99      | 3,931.04 -   | 100,000.00   |
| Miscellaneous Revenue                                         | - 244,865.50     | - 25      | 7,202.20 -   | 185,550.00   |
| Grants:                                                       |                  |           |              |              |
| GRANT - OMPF                                                  | - 1,843,100.00   | - 1,87    | 3,400.00 -   | 1,873,400.00 |
| GRANT - OCIF                                                  | - 366,035.00     | - 43      | 0,629.00 -   | 430,629.00   |
| GRANT - Canada Day                                            | -                | - !       | 5,495.00 -   | 5,000.00     |
| GRANT - SUMMER STUDENT                                        | - 6,200.00       | - (       | 6,262.00 -   | 10,000.00    |
| GRANT - ICIP: COVID Stream - Local Government                 | -                | - 10      | 0,000.00 -   | 100,000.00   |
| GRANT - Enabling Accessibility                                | -                |           |              | 72,900.00    |
| GRANT - Municipal Modernization Service & Digital - Intake 3  | - 48,500.00      | - 50      | 0,102.00 -   | 132,288.00   |
| Grant - FCM Asset Management                                  | -                | - 50      | 0,000.00 -   | 50,000.00    |
| Grant - Municipal Modernization Payroll & Timekeep - Intake 2 | -                | - 5:      | 1,480.00 -   | 79,200.00    |
| Transfer to Reserves (OCIF)                                   | 366,035.00       | 43/       | 0,629.00     | 430,629.00   |
| Transfer from Reserves (Insurance)                            | - 15,000.00      | - 5!      | 5,000.00 -   | 55,000.00    |