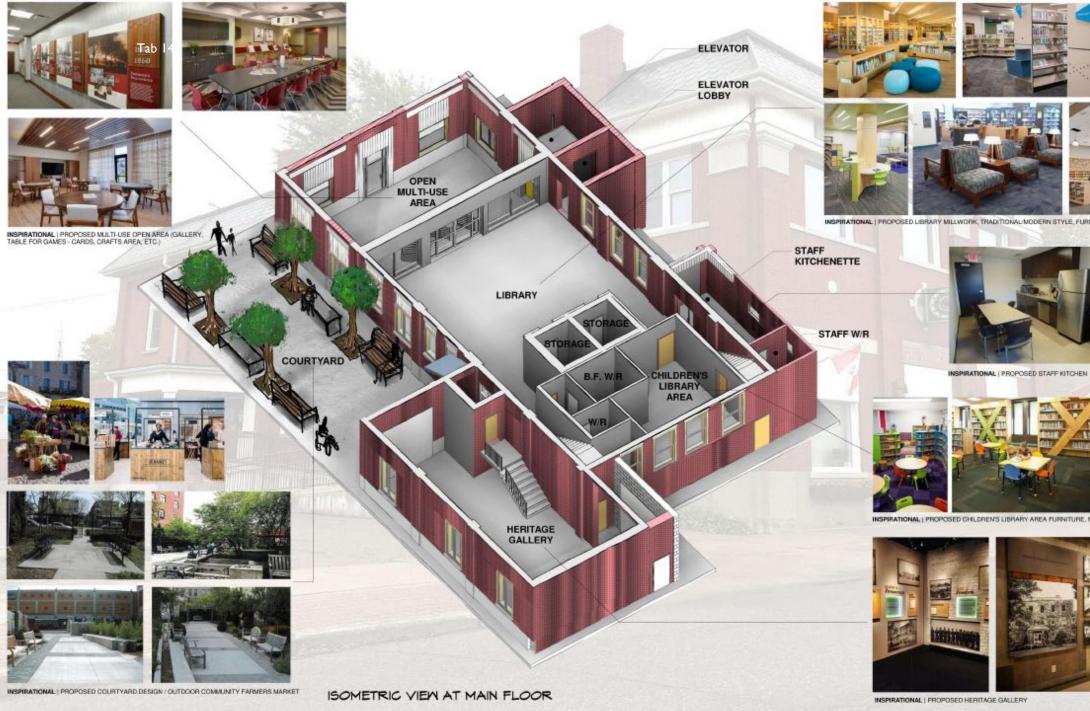

# **Proposed Layout** LIBRARY GALLERY RODNEY TOWN HALL MAIN FLOOR - GALLERY & LIBRARY

### **Proposal for Courtyard**

RODNEY TOWN HALL
GROUNDS - COMMUNITY COURTYARD