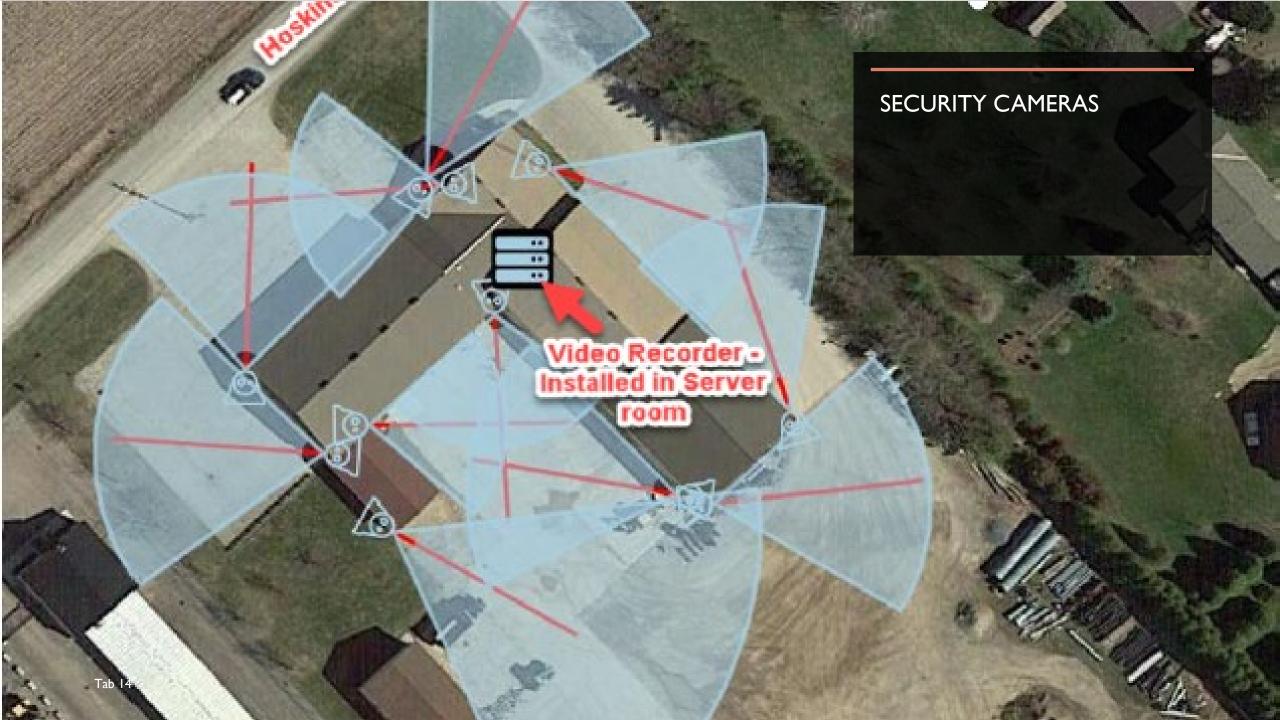

#### MUNICIPALITY OF WEST ELGIN 2023 CAPITAL BUDGET

Administration Server Upgrade
Administration Security Cameras

Buildings Council Chamber Renovations

Transit Bus
Arena Roof Painting

Arena Drain repair and eavestrough

## WHY SECURITY CAMERAS?

- I. Increase Sense of Security
- 2. Prevent and Reduce Theft
- 3. Review suspicious activities
- 4. Monitor our premises 24/7
- 5. Reduce Insurance Costs

- On average, a server needs to be replaced every 5 to
   7 years.
- By upgrading our IT infrastructure on a regular basis we will ensure optimal availability.