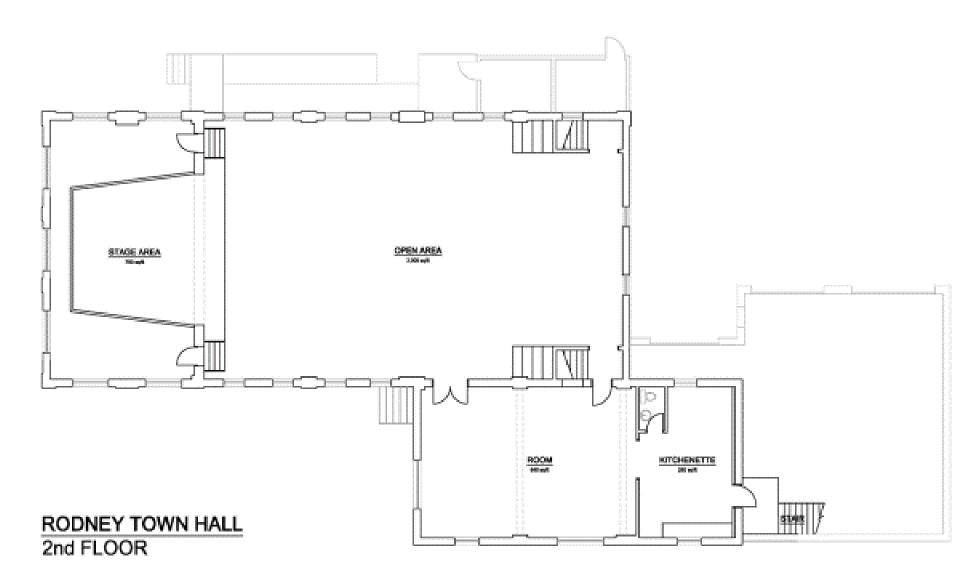

g Historic
Community Building; increasing
life cycle of municipal asset;
ensuring climate change
mitigation with insulation, new
efficient HVAC, windsows &
doors

Library Services –meeting library guidelines with larger space; ensuring inclusive use exceeding AODA requirements

Cultural & Community
Services for our vulnerable citizens; rural, seniors, youth, indigenous

Essential Services in downtown core of a rural community Township where public transit is non existent

## **OLD TOWN HALL**



- Federal
- Provincial
- Municipal

- \$ 1,006,500.00
- \$ 838,666.13
- \$ 671,083.87
- \$ 2,516,250.00



# **Proposed Layout** LIBRARY GALLERY RODNEY TOWN HALL MAIN FLOOR - GALLERY & LIBRARY



### **Proposal for Courtyard**



RODNEY TOWN HALL
GROUNDS - COMMUNITY COURTYARD

# Current 2nd Floor



### **Proposed 2nd floor**



### **Proposed Project Budget**

| Exterior                                                 |