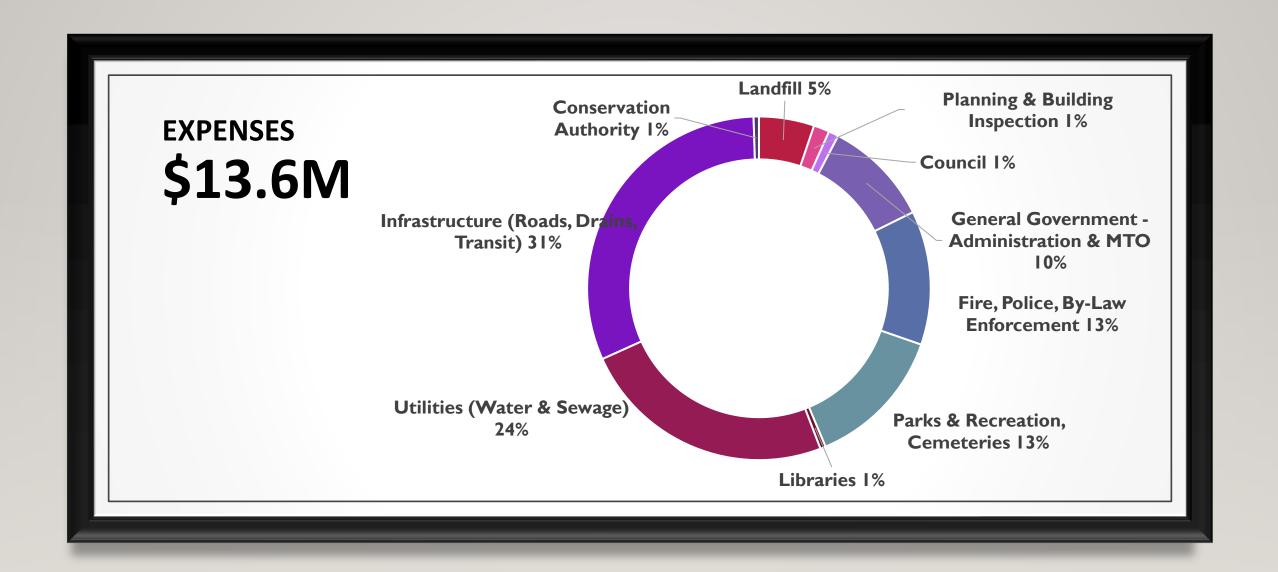

and Develop Storm Water Management Plan

Sidewalks – Extend sidewalks on Graham Rd to Marsh Line, to Todd Place

Water – install AMR (Automatic Meter Reading) device on R3, R4 & R5

# 2023 BUDGET SUMMARY

- 2023 Draft Budget proposes 5.37% levy increase; Council can choose to accept this proposal and vote to approve Capital and Operating Budget as presented, resulting in an increase in **Municipal** portion of the property tax rate of 4.23%; which raises \$4,007,381.53 in total property taxes.
- This would be an annual increase of about \$52.10 per year (or \$4.34/month) for a residential home valued at \$200,000.00.
- For 2023 a 1% property tax increase represents approximately \$48,274.
- We are assuming no change in County and School Board rates.

# HOW YOUR TAX DOLLARS GET SPENT?







# **FACTORS AFFECTING 2023 BUDGET**



The consumer price index annual average in 2022 was 6.8%.



MPAC has deferred assessment updates.

For the 2023 budget year, we are only seeing funds from assessment on new construction.



Capital spending reduction minimal impact on the 2023 tax rate.



OMPF funding decrease \$30,300

Insurance Premiums increase \$44,523

By-Law Enforcement \$30,000

Dust Control \$110,000

Line Painting \$85,000

# 2023 BUDGET SUMMARY

**REVENUES** 

|                                                               | 2023 Budget      | 2022      | Actuals      | 2022 Budget  |
|---------------------------------------------------------------|------------------|-----------|--------------|--------------|
| Revenues