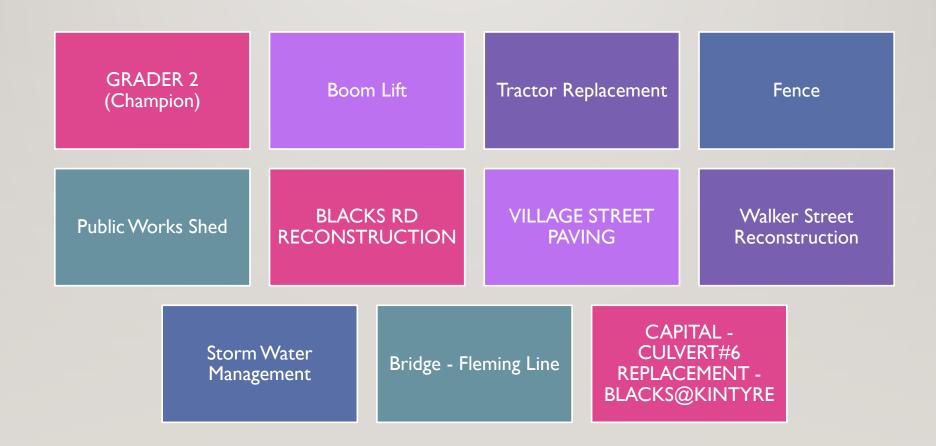

PGTP Bingo Hall Refurbishment
PGTP Stairs to the Beach Replacement

Roads GRADER 2 (Champion)

Roads Boom Lift

Roads TRACTOR#5 · Upgrade

Roads Fence

Roads Public Works She'd

Roads BLACKS RD RECONSTRUCTION

Roads VILLAGE STREET PAVING - Ridout

Roads Walker Street Reconstruction

Roads Storm Water Management Plan

Roads Bridge - Fleming Line

Roads CAPITAL : CULVERT#6 REPLACEMENT : BLACKS@KINTYRE

Sewage - Rodney Lagoon Dredging

Sewage - West Lorne Addition of Tie in from Filter By Pass to Lagoon