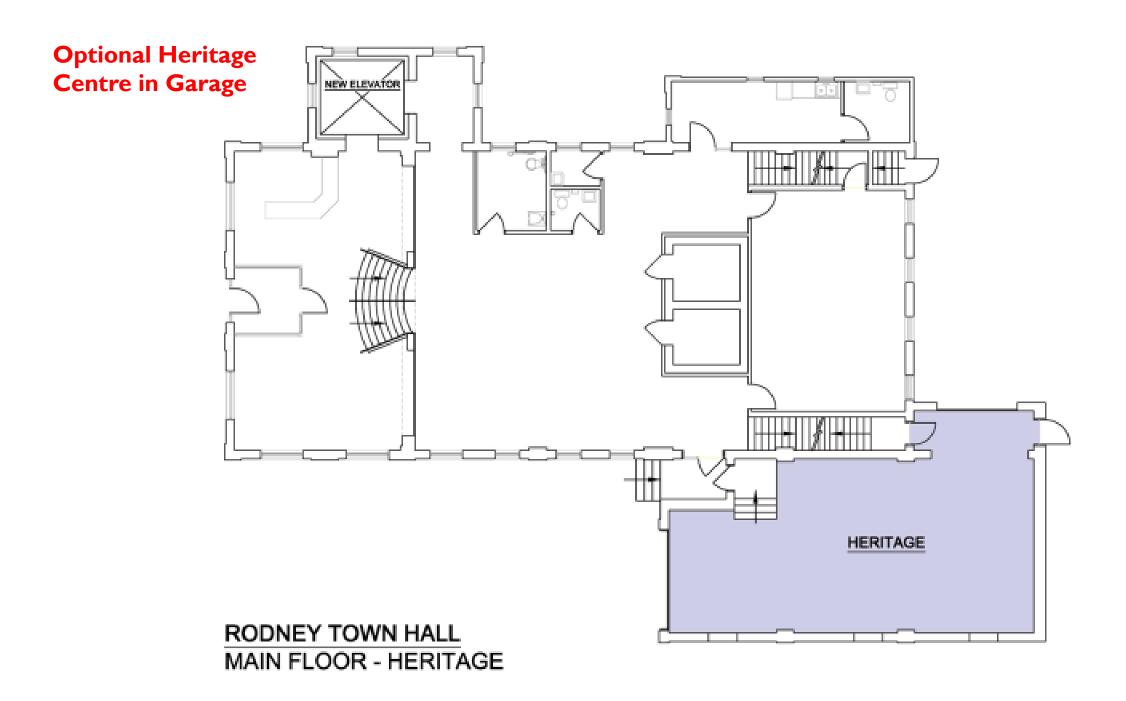

# **Proposed Layout** LIBRARY GALLERY RODNEY TOWN HALL MAIN FLOOR - GALLERY & LIBRARY