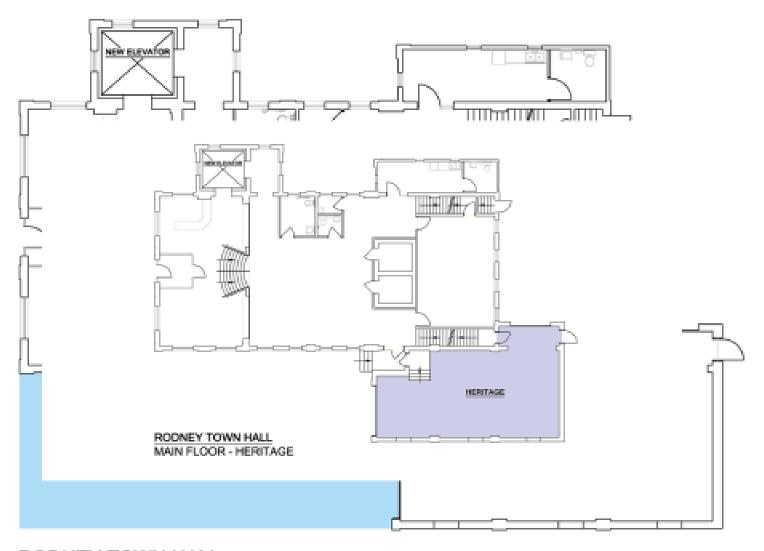

# **Proposed Layout** LIBRARY GALLERY RODNEY TOWN HALL MAIN FLOOR - GALLERY & LIBRARY