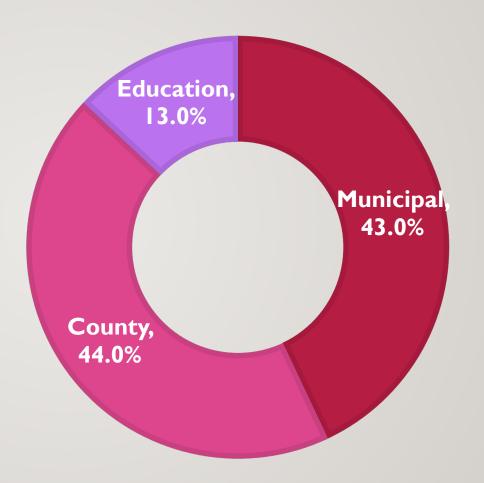

ion and Develop Storm Water Management Plan

Sidewalks – Extend sidewalks on Graham Rd to Marsh Line, to Todd Place

Water – install AMR (Automatic Meter Reading) device on R3, R4 & R5

# 2023 BUDGET SUMMARY

- 2023 Draft Budget proposes 5.37% levy increase; Council can choose to accept this proposal and vote to approve Capital and Operating Budget as presented, resulting in an increase in **Municipal** portion of the property tax rate of 4.23%; which raises \$4,007,381.53 in total property taxes.
- This would be an annual increase of about \$52.10 per year (or \$4.34/month) for a residential home valued at \$200,000.00.
- For 2023 a 1% property tax increase represents approximately \$48,274.
- We are assuming no change in County and School Board rates.

# HOW YOUR TAX DOLLARS GET SPENT?







# **FACTORS AFFECTING 2023 BUDGET**



The consumer price index annual average in 2022 was 6.8%.



MPAC has deferred assessment updates.

For the 2023 budget year, we are only seeing funds from assessment on new construction.



Capital spending reduction minimal impact on the 2023 tax rate.



OMPF funding decrease \$30,300

Insurance Premiums increase \$44,523

By-Law Enforcement \$30,000

Dust Control \$110,000

Line Painting \$85,000

# 2023 BUDGET SUMMARY

**REVENUES** 

|                                                               | 2023 Budget      | 2022      | Actuals      | 2022 Budget  |
|---------------------------------------------------------------|------------------|-----------|--------------|--------------|
| Revenues